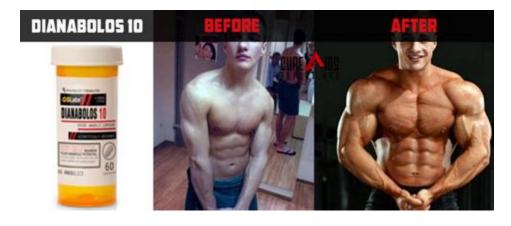

#### **Dianabol Results: With Before and After Pictures**

Dianabol (M ethandrostenolone) has established itself as the most popular bulking steroid in the world, the result of being a favorite compound in the golden era, where certain 'Austrian' bodybuilders would cycle it in the offseason. Contents [ hide] 1 Dianabol-Only Cycle 1. 1 Dbol-Only Cycle (For Beginners) 1. 2 Dbol-Only Cycle (For Intermediates)

# Honda For Sale - Honda Dirt Bike Motorcycles - Cycle Trader

To ease the read, we have the list of Dianabol results before and after 8 weeks. a. Dianabol Results after 1 Week are not negligible; around 1. 8-3. 5 kgs of muscle gain is expected with marked .