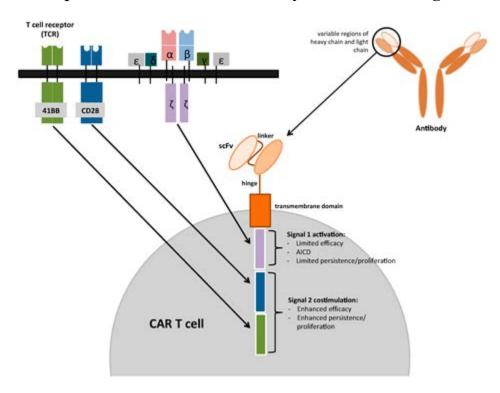

## AXL inhibition improves the anti-tumor activity of chimeric antigen .

Dbol Cycle Info: So, now that we know what is Dbol and what it can do. Here's a look at sample 4 - 6-week Dbol cycle for you to try. Each day for 4 - 6 weeks, you should consume 30 - 50mg of Dbol. As a beginner, that is ideal, although for more advanced results, try stacking with Test-E and Deca Durabolin.

AXL is expressed in immunosuppressive cells, which contributes to decreased efficacy of immunotherapy. Therefore, we hypothesized that AXL inhibition could serve as a strategy to overcome resistance to chimeric antigen receptor T (CART)-cell therapy. To test this, we determined the impact of AXL inhibition on CD19-targeted CART (CART19)-cell .