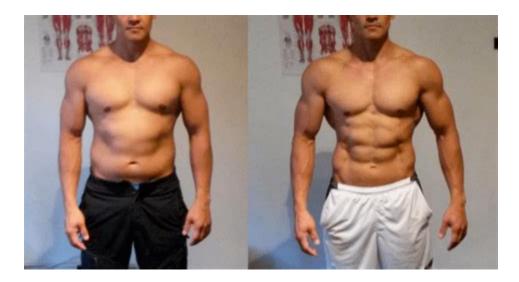

#### **Dianabol Results: With Before and After Pictures**

Dianabol (M ethandrostenolone) has established itself as the most popular bulking steroid in the world, the result of being a favorite compound in the golden era, where certain 'Austrian' bodybuilders would cycle it in the offseason. Contents [ hide] 1 Dianabol-Only Cycle 1. 1 Dbol-Only Cycle (For Beginners) 1. 2 Dbol-Only Cycle (For Intermediates)

# Honda For Sale - Honda Dirt Bike Motorcycles - Cycle Trader

To ease the read, we have the list of Dianabol results before and after 8 weeks. a. Dianabol Results after 1 Week are not negligible; around 1. 8-3. 5 kgs of muscle gain is expected with marked .