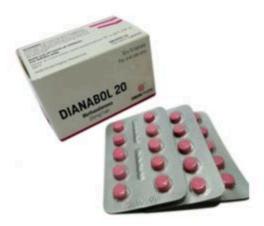

#### Yellow Dbol Pills - Dianabol 20 mg

Dianabol 20 is an oral steroid which contains 20 mg of the hormone Methandienone.

- · Product: Dianabol 20 mg
- Category: Oral Steroids
- Ingridient: Methandienone
- · Manufacture: Singani Pharma
- Qty: 100 tabs
- · Item price: \$0.8