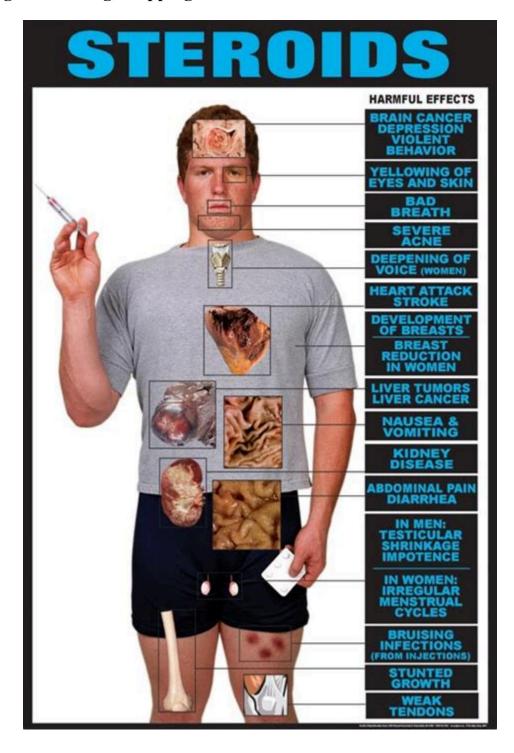

#### The Ultimate Guide to DBol Dosage: Finding the Right Balance

Beginners: 10mg per day Experienced users: Up to 20mg per day Advanced users: Up to 50mg per day (high risk of side effects) Note that, Long-term use of Dianabol cycles can lead to low natural testosterone levels and estrogen dominance in males.