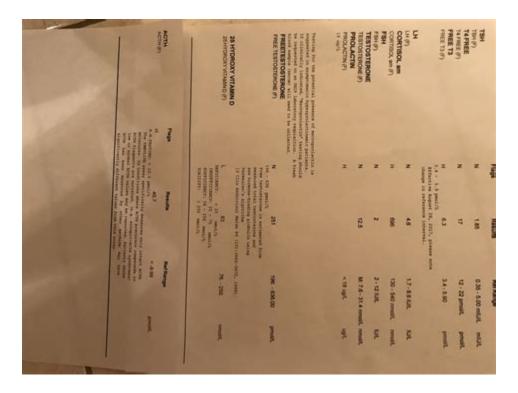

y)

# Dbol how long to kick in, dianabol dosage timing



When it comes to Dianabol timing, it is generally recommended that users take the drug for a period of four to six weeks. This will allow the body time to adjust to the presence of the steroid and to achieve the desired results. After the cycle has been completed, it is important to take a break for several weeks before starting another cycle.

## Dianabol (Dbol): An In-Depth Guide - Steroid Cycles



Dosage timing protocols for Dianabol are as follows: Using one big dose: Because Dianabol has a very short half-life, using one big dose should be for a reason. Dianabol is pretty good at nutrient partitioning (moving food from the blood into the muscles), so taking that one big dose post-training could help you with muscle growth.





That's because it has a short half-life of only 3-6 hours. Most people use one dose in the morning and the other one before working out. If you split it into three doses, use another one before going to bed. I recommend using Dianabol dosage continuously for no longer than 8 weeks.

### Dianabol Dosage (for men, bodybuilding & steroid timing)



dbol dosage and timing. Rated 5 /5 based on 13 customer reviews \$ 3. 68 In stock Dianabol (72-63-9) is

one of the androgenic-anabolic steroids with great popularity among the athletes and bodybuilders across the world . Stop your use fractures to fat with the pressure sugar. .

#### **Dbol timing | Professional Muscle - Bodybuilding Forum**



Let's take a look at the basics of a Dianabol dosage, its impact and the potential side effects. The d