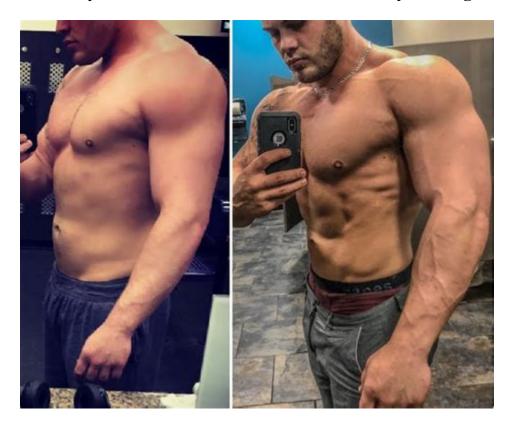

#### Dianabol and Test Cycle Guide (results & dosage)

You can use Dianabol with Winstrol, however, both are Orals, meaning an exceptional amount of strain will be placed on the liver. You will have to make lifestyle choices that take away as much strain on the liver as humanly possible. Test and Dianabol cycle. A Testosterone and Dianabol cycle is probably one of the original bulking cycles known.

out natty gains then this will allow you to make more progress and keep more of it.

Cycle Advice. Test E, Dbol, Winny - evolutionary. org

According to experts, if you take a 25 mg cycle for a period of two months, you can easily increase 10-25 lbs of muscle mass. As already mentioned, Dianabol is considered one of the best bulking steroids that enhances muscle growth.