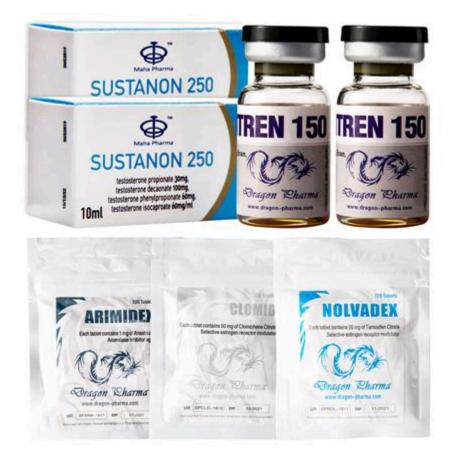

## Tren Test Anadrol Winstrol Anabolic Shop #kk9DsNVM

VISIT OUR SHOP: <a href="https://bit.ly/2YmCpRT">https://bit.ly/2YmCpRT</a>

Anadrol/test; Anadrol/tren; Anadrol/winstrol; Anadrol/deca; Anadrol/dianabol; However, any steroid stacked with anadrol is going to produce better results, than taking it alone. The stacks seen on this page are not the only compounds you can cycle with oxymetholone. There are other effective compounds, such as anavar, a commonly used cutting. Test/tren/anadrol/winstrol cycle log! Hey guys. have this following cycle set up. started today! Test cyp - 800mg a week. 400mg mon/thurs. 12 weeks Tren e - 400mg a week. 200mg mon/thurs. 10 weeks Anadrols - 50mg a day for first 30 days. Winstrol - 50mg a day last 5 weeks.

Test Tren Winny Steroid Cycle The cycle is for dry aggressive muscle mass and definition. This combination beats any other bulking stack by the intensity and quality. Testosterone will give you energy, strength increase and endurance. Tren and Winstrol will provide tremendous power and impressive increase of dry solid muscles with minimal water retention. Trenbolone [...]

Test E should outlast EQ in a cycle by about 2 weeks. I've run the compounds you've outlined, different durations and dosages but have a familiarity with them all. Test E @ 400 mg week --24 weeks. Tren E @ 800 mg week--12/14 weeks. EQ @ 800 mg week-- 20 weeks. I'm a fan of longer cycles personally and haven't had HPTA recovery issues yet. over at this website

WK 8-12 Winstrol 50mg 2-3 weeks after last shot PCT: Clomid 100/50/50/50 Nolva 40/40/40/40 Never tried Tren E before, so want to experience the lower doses, I want to go for low test bt prob will inc the Tren to 500mgPW if I can tolerate the sides. not sure If I should have an AI bec test is running low. Week 1-3 anadrol AND Winstrol. Week 10-14 Winstrol. Week 1-14 test (cyp/enan) Week 5-12 Tren. by Bill Roberts - Like methandrostenolone (Dianabol), oxymetholone does not bind well to the androgen receptor (AR), and most of the anabolism it provides is via non-AR-mediated effects. It is therefore a Class II steroid and is best stacked with a.

plan on running my test just

higher than my tren at 500mg a week. PCT is 30mg of Nolvadex. have arimadex on hand incase and will be using an over the counter liver support. Winstrol for 3 weeks to giver my liver max time(2 weeks) after running anadrol to recover but i do agree, 3 weeks of winstrol is pointless now that i think about it. Gear: Anadrol (first 4 weeks) - 50mg daily split between 2 equal doses. Winstrol (Last 8 weeks) - 50mg daily split between 2 equal doses. Tren E (12 weeks) - 400mg weekly. Test E (12 weeks) - 250mg weekly. Support (all 12 weeks):

2-3 Week Short Steroid Cycles with Test Propionate ,dianabol, Winstrol , Anadrol Tren; Thanks: 1. Post #679175 ; Recommend: 0. Likes: 0. W 1-2 Test Prop 150mg ED W 1-2 Tren Ace 100mg ED W 1-2 DBol 10mg 5x/d W 1-2 HGH 2iu 4x/d W 1-2 IGF-1 40mcg Post Workout W 1-2 Insulin 6iu 2x/d (morning and post workout). had me going