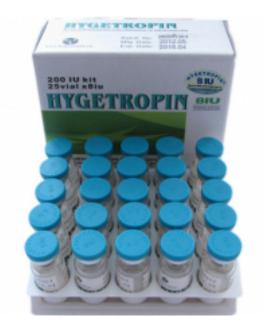

## Hygetropin 8iu Uk Online (25 vials) | Human Growth Hormone

Product Name: Hygetropin 8iu Category:Human Growth Hormone Ingredient: Somatropin Manufacturer: Hygene Qty: 25 vials Price: \$720.50 Buy online: <u>https://t.co/YmiF3bCdme</u>

The human growth hormone Hygetropin can be used by people who have certain medical conditions to help relieve or enhance the condition. The best thing about it is that the human growth hormone is already produced inside of your brain. However, some people do not create large quantities like they... Hygetropin 25 Vials X 8IU at Prime Chemical Laboratory UK. Synthetic Growth hormone Hygetropin

25 vials x 8IU is called somatropin (British:somatrophin). hGH refers to human growth hormone and is an abbreviation for human GH (Somatotropin) extracted from human pituitary glands. Answer - Because we found a better isolate. Not only does it yield a higher protein percentage than CFM whey isolate, but it also has a higher percentage of leucine, the most anabolic of all the BCAA's.

## INTUITION'S SACRED ROLE IN HEALTH

@medicine\_mami

buy hygetropin 8ui HUMAN GROWTH HORMONE in uk, usa and europe, all hgh for sale is genuine and high quality. hygetropin 8iu x 25 vials. BUY ONLINE Hygetropin 8IU 25 vials per kit | Hygetropin price uk. Hygetropin 8IU 25 vials per kit is shipped in vials each containing 8iu of GH in powder form.

Welcome to Hygetropin.cn. The original home of Hygetropin<sup>™</sup> from Hygene BioPharm. Somatropin rDNA origin 8iu (2.66mg) x 25vials 200iu Kit (Teal / Blue top with Tribal design). www.buyhghscotland.co.uk. sourcecompanylimited.yolasite.com. La leucoencefalopatia multifocal progresiva (LMP): es una enfermedad desmielinizante del SNC resultante de una infeccion litica de las celulas gliales causado por el virus John Cunningham (virus JC) que infecta a los oligodendrocitos en pacientes con sistemas inmunitarios comprometidos. HYGETROPIN 8iu\*25vials. Hygetropin<sup>™</sup> can also be used in the treatment of heart failure, osteoporosis as well as the improvement of sleep quality (deep sleep), the decrease of body fat, cyasma, the improvement of skin and appearance and the decrease of wrinkles.