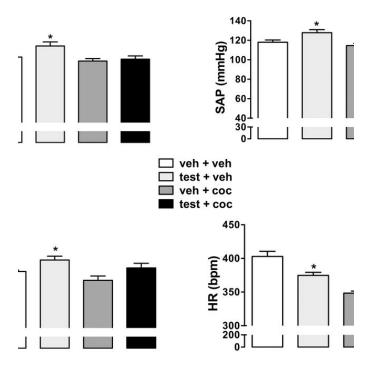

#### Anabolic steroids systolic hypertension, thaiger pharma deca 400

|                                 | AAS (n = 17)                            | Controls (                    |
|---------------------------------|-----------------------------------------|-------------------------------|
|                                 |                                         |                               |
| ırs)                            | $32\pm7$                                | $33 \pm 5$                    |
| cm)                             | 176±9                                   | 177±7                         |
| ight (kg)                       | $84.9 \pm 10.2$                         | $87.7 \pm 11.$                |
| ge fat (%)                      | 16.7 ± 5.2                              | $19.5 \pm 3.7$                |
| load (hours/week)               | $8.7 \pm 2.6$                           | $8.3 \pm 2.4$                 |
| experience (years)              | $10.7 \pm 7.4$                          | $8.8 \pm 3.8$                 |
|                                 |                                         |                               |
|                                 | ND-group (n = 9)                        | PLAC-grou                     |
|                                 | ND-group (n = 9)                        | PLAC-grou                     |
| ırs)                            | <b>ND-group (n = 9)</b> 33 ± 9          | PLAC-grounds 31±9             |
| ırs)<br>cm)                     |                                         |                               |
|                                 | 33±9                                    | 31±9                          |
| cm)                             | 33±9<br>175±10                          | 31±9<br>177±7                 |
| cm)<br>ight (kg)                | 33±9<br>175±10<br>76.0±12.1             | 31±9<br>177±7<br>83.8±9.0     |
| cm)<br>ight (kg)<br>ige fat (%) | 33±9<br>175±10<br>76.0±12.1<br>15.3±2.6 | 177±7<br>83.8±9.0<br>17.6±2.4 |