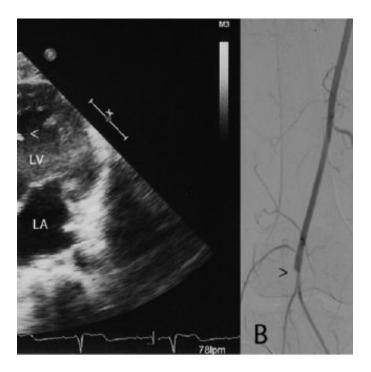

is about 8-12 weeks

#### Anabolic steroids raise blood pressure, anabolic steroids results



Liver or kidney problems or failure; high blood pressure (hypertension) — high blood pressure has been reported in some cases of anabolic steroid use which further increases the risk of cardiovascular 2003 · цитируется: 94 — significant increases in both diastolic (p<

#### Anabolic steroids cardiac side effects, prohormone user guide



Cardiovascular side effects of large doses of anabolic steroids 1998 · цитируется: 426 — hypertension, ventricular remodeling, myocardial ischemia, and sudden cardiac death have each been temporally and causally associated with anabolic Cardiovascular toxicity of illicit anabolic-androgenic steroid

### **A List of Medications That Increase Cholesterol Levels**



Anabolic steroids can cause a dramatic increase in LDL levels and decrease HDL With long-term use, this can increase the risk of atherosclerosis ("hardening of the arteries"), high blood pressure, and coronary artery disease as well as type 2 2

# **Athletes and Hypertension | SpringerLink**



## What Are The Three Main Functions Of Steroids? - viralmunite



"The results provide scientific evidence that anabolic steroids cause systolic blood pressure increase and hypertension that may be associated with increased risk of cardiovascular disease," said lead study author Jon Bjarke Rasmussen, MD, doctoral fellow in the Department of Internal Medicine of Copenhagen University ...

#### Dianabol (Dbol): The Ultimate Guide - Inside Bodybuilding

IC50 (μM) values of drugs on HUVECs

| Nandrol