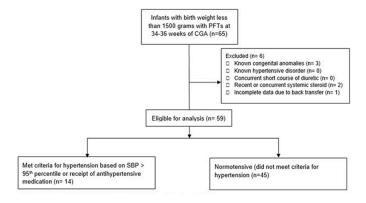

ovascular diseases is still

## Full SARMs Cycle Guide & Dosages (Updated 2022)



Being a highly anabolic SARM, it is recommended that you use only low Testolone is known to inhibit natural testosterone production, so you will need a Testolone is best for a 12-week cycle Dosage 10 to 20 mg per day A full dosage can be taken once per day A recommended cycle length is about 8-12 weeks

#### Anabolic steroids raise blood pressure, anabolic steroids results



Liver or kidney problems or failure; high blood pressure (hypertension) — high blood pressure has been reported in some cases of anabolic steroid use which further increases the risk of cardiovascular 2003 · цитируется: 94 — significant increases in both diastolic (p<

#### Anabolic steroids cardiac side effects, prohormone user guide



Cardiovascular side effects of large doses of anabolic steroids 1998 · цитируется: 426 — hypertension, ventricular remodeling, myocardial ischemia, and sudden cardiac death have each been temporally and causally associated with anabolic Cardiovascular toxicity of illicit anabolic-androgenic steroid

### **A List of Medications That Increase Cholesterol Levels**



Anabolic steroids can cause a dramatic increase in LDL levels and decrease HDL With long-term use, this can increase the risk of atherosclerosis ("hardening of the arteries"), high blood pressure, and coronary artery disease as well as type 2 2

# **Athletes and Hypertension | SpringerLink**



## What Are The Three Main Functions Of Steroids? - viralmunite



"The results provide scientific evidence that anabolic steroids caus