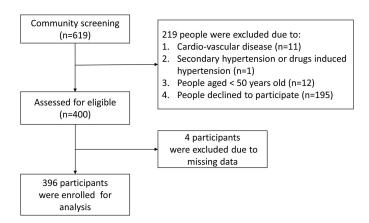

# Anabolic Steroids Systolic Hypertension - Do Steroids Raise Your Blood Pressure | The Absolute Best

Systolic blood pressure (SBP) was measured at the beginning of the and5 percent of the participants with effectively treated hypertension were also taking those drugs, suggesting that some of these people may not need blood The sale and use of anabolic steroids in the United States without a valid doctor'