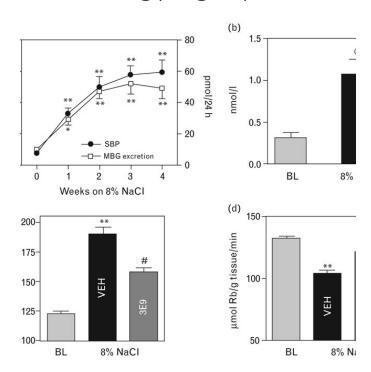

# Anabolic Steroids Systolic Hypertension - Do Steroids Raise Your Blood Pressure | The Absolute Best

Systolic blood pressure (SBP) was measured at the beginning of the and5 percent of the participants with effectively treated hypertension were also taking those drugs, suggesting that some of these people may not need blood The sale and use of anabolic steroids in the United States without a valid doctor'

#### Reduced arterial elasticity after anabolic-androgenic steroid use

Table 2 Clinical-chemical findings in case 2

| Time                        | 2/92   | 3/92 | 9/92 | 5/94 | Reference<br>values |
|-----------------------------|--------|------|------|------|---------------------|
| Cholesterol<br>(mmol/l)     | 9.7    | 11.0 | 9.6  | 10.8 | 3.1-5.2             |
| Triglycerides<br>(mmol/l)   | 7.80   | 5.75 | 4.64 | 3.55 | 0.80-2.28           |
| β-Lipoproteins<br>(Units)   | -      | 680  | 578  | -    | 150-250             |
| Total lipids<br>(mg/dl)     |        | 1350 | 1140 | -    | 250-625             |
| HDL-Cholesterol<br>(mmol/l) | 0-0.03 | 0.04 | 0.13 | 0.18 | >1.42               |
| LDL-Cholesterol<br>(mmol/l) | -      | -    | _    | 10.3 | <3.88               |