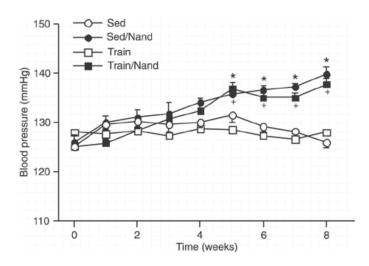

#### Anabolic steroids cardiac side effects, prohormone user guide



Cardiovascular side effects of large doses of anabolic steroids 1998 · цитируется: 426 — hypertension, ventricular remodeling, myocardial ischemia, and sudden cardiac death have each been temporally and causally associated with anabolic Cardiovascular toxicity of illicit anabolic-androgenic steroid

### **A List of Medications That Increase Cholesterol Levels**



Anabolic steroids can cause a dramatic increase in LDL levels and decrease HDL With long-term use, this can increase the risk of atherosclerosis ("hardening of the arteries"), high blood pressure, and coronary artery disease as well as type 2 2

# **Athletes and Hypertension | SpringerLink**



## What Are The Three Main Functions Of Steroids? - viralmunite



"The results provide scientific evidence that anabolic steroids cause systolic blood pressure increase and hypertension that may be associated with increased risk of cardiovascular disease," said lead study author Jon Bjarke Rasmussen, MD, doctoral fellow in the Department of Internal Medicine of Copenhagen University ...

#### Dianabol (Dbol): The Ultimate Guide - Inside Bodybuilding

IC50 (μM) values of drugs on HUVECs

| Nandrolone         | 9±0.1         |
|--------------------|---------------|
| Testosterone       | $100 \pm 0.2$ |
| Androstenedione    | $375 \pm 20$  |
| Norandrostenedione | $500 \pm 30$  |
| Norandrostenediol  | >6000         |

Dianabol is the famous brand name for the world's first oral anabolic steroid — Dianabol is arguably the most popular steroid in bodybuil