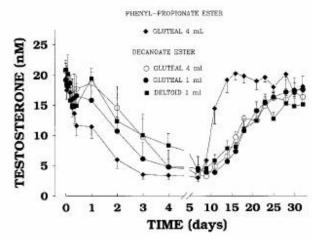

#### Celery seed extract lowers blood pressure (and does much more)

Fig. 3. Time course of plasma testosterone concentrations in 23 healthy men over 32 days after i.m. injection of 100 mg of nandrolone phenylpropionate in 4 ml of arachis oil vehicle into the gluteal muscle (group 1) (◆) or injection of 100 mg of nandrolone decanoate into the gluteal muscle in 4 ml of arachis oil vehicle (group 2) (○), into the gluteal muscle in 1 ml of arachis oil vehicle (group 3) (●) or into the deltoid muscle in 1 ml of arachis oil vehicle (group 4) (■). Results expressed as mean and S.E.M., unless the S.E. is smaller than the symbol.