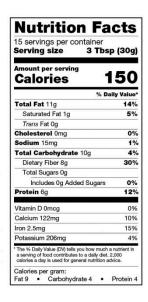

### **Nutrition Facts**

About 15 servings per container Serving size 3 tbsp (30g)

Amount per serving

### **Calories**

180

|                              | <u> </u> |
|------------------------------|----------|
| % Daily                      | / Value* |
| Total Fat 15g                | 19%      |
| Saturated Fat 1.5g           | 8%       |
| Trans Fat 0g                 |          |
| Polyunsaturated Fat 12g      |          |
| Monounsaturated Fat2g        |          |
| Cholesterol 0mg              | 0%       |
| Sodium 0mg                   | 0%       |
| Total Carbohydrate 1g        | 0%       |
| Dietary Fiber 1g             | 4%       |
| Total Sugars 1g              |          |
| Includes 0g Added Sugars     | 0%       |
| Protein 10g                  | 9%       |
| Vitamin D 0mcg               | 0%       |
| Calcium 19mg                 | 2%       |
| Iron 4mg                     | 20%      |
| Potassium 333mg              | 8%       |
| Thiamin 0.3mg                | 25%      |
| Riboflavin 0.1mg             | 8%       |
| Vitamin B <sub>6</sub> 0.2mg | 10%      |
| Folate 45mcg DFE             | 10%      |
| Phosphorus 459mg             | 35%      |
| Magnesium 197mg              | 45%      |
| Manganese 2.3mg              | 100%     |
|                              |          |

<sup>\*</sup>The % Daily Value tells you how much a nutrient in a serving of food contributes to a daily diet. 2,000 calories a day is used for general nutrition advice.

Hemp Hearts Shelled Hemp Seeds, 16oz; 10g Plant Based Protein and 12g Omega 3 & 6 per Serving | HEMP SEEDS ARE A PROTEIN-PACKED SUPERFOOD: With 10g of plant protein per serving, Hemp Hearts have two times more protein than chia, flax, or