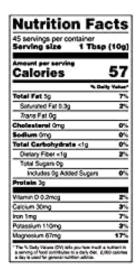

#### 48 Best place to buy hemp seeds 2022 - Main Street Mobile

| 45 servings per container<br>Serving size 1 Tbsp (10g |           |
|-------------------------------------------------------|-----------|
| Amount per serving Calories                           | 57        |
| % Da                                                  | ily Value |
| Total Fat 5g                                          | 79        |
| Saturated Fat 0.3g                                    | 29        |
| Trans Fat 0g                                          |           |
| Cholesterol 0mg                                       | 0%        |
| Sodium 0mg                                            | 0%        |
| Total Carbohydrate <1g                                | 0%        |
| Dietary Fiber <1g                                     | 2%        |
| Total Sugars 0g                                       |           |
| Includes 0g Added Sugars                              | 0%        |
| Protein 3g                                            |           |
| Vitamin D 0.2mcg                                      | 29        |
| Calcium 30mg                                          | 3%        |
| Iron 1mg                                              | 7%        |
| Potassium 110mg                                       | 3%        |
| Magnesium 67mg                                        | 17%       |