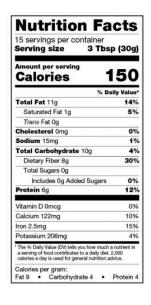

### **Nutrition Facts**

About 15 servings per container Serving size 3 tbsp (30g)

Amount per serving

### **Calories**

180

|                              | <u> </u> |
|------------------------------|----------|
| % Daily                      | / Value* |
| Total Fat 15g                | 19%      |
| Saturated Fat 1.5g           | 8%       |
| Trans Fat 0g                 |          |
| Polyunsaturated Fat 12g      |          |
| Monounsaturated Fat2g        |          |
| Cholesterol 0mg              | 0%       |
| Sodium 0mg                   | 0%       |
| Total Carbohydrate 1g        | 0%       |
| Dietary Fiber 1g             | 4%       |
| Total Sugars 1g              |          |
| Includes 0g Added Sugars     | 0%       |
| Protein 10g                  | 9%       |
| Vitamin D 0mcg               | 0%       |
| Calcium 19mg                 | 2%       |
| Iron 4mg                     | 20%      |
| Potassium 333mg              | 8%       |
| Thiamin 0.3mg                | 25%      |
| Riboflavin 0.1mg             | 8%       |
| Vitamin B <sub>6</sub> 0.2mg | 10%      |
| Folate 45mcg DFE             | 10%      |
| Phosphorus 459mg             | 35%      |
| Magnesium 197mg              | 45%      |
| Manganese 2.3mg              | 100%     |
|                              |          |

<sup>\*</sup>The % Daily Value tells you how much a nutrient in a serving of food contributes to a daily diet. 2,000 calories a day is used for general nutrition advice.

Hemp Hearts Shelled Hemp Seeds, 16oz; 10g Plant Based Protein and 12g Omega 3 & 6 per Serving | HEMP SEEDS ARE A PROTEIN-PACKED SUPERFOOD: With 10g of plant protein per serving, Hemp Hearts have two times more protein than chia, flax, or