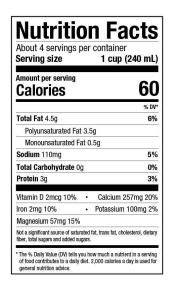

## Hemp Seeds: Uses, Benefits, & How to Buy | Better Homes & Gardens

| Nutrition Facts<br>Valeur nutritive<br>Serving Size 1 cup (250 ml)<br>Portion 1 tasse (250 ml)                          |                      |
|-------------------------------------------------------------------------------------------------------------------------|----------------------|
| Calories 80 (330 kJ) % valeur quo                                                                                       | ly Value<br>tidienne |
| Fat / Lipides 5 g                                                                                                       | 7 %                  |
| Saturated / saturés 0.4 g<br>+ Trans / trans 0 g                                                                        | 2 %                  |
| Polyunsaturated / polyinsaturés 4 g                                                                                     |                      |
| Omega-6 / oméga-6 3 g                                                                                                   |                      |
| Omega-3 / oméga-3 1 g                                                                                                   |                      |
| Monounsaturated / monoinsaturés 0.5 g                                                                                   |                      |
| Carbohydrate / Glucides 7 g                                                                                             |                      |
| Fibre / Fibres 1 g                                                                                                      | 4 %                  |
| Sugars / Sucres 6 g                                                                                                     | 6 %                  |
| Protein / Protéines 2 g                                                                                                 |                      |
| Cholesterol / Cholestérol 0 mg                                                                                          |                      |
| Sodium 100 mg                                                                                                           | 4 %                  |
| Potassium 30 mg                                                                                                         | 1 %                  |
| Calcium 300 mg                                                                                                          | 23 %                 |
| Iron / Fer 0.1 mg                                                                                                       | 1 %                  |
| Vitamin A / Vitamine A 100 µg                                                                                           | 11 %                 |
| Vitamin D / Vitamine D 2 µg                                                                                             | 10 %                 |
| Riboflavin / Riboflavine 0.4 mg                                                                                         | 31 %                 |
| Vitamin B12 / Vitamine B12 1 µg                                                                                         | 42 %                 |
| Zinc 1 mg                                                                                                               | 9 %                  |
| *5% or less <b>a little</b> , 15% or more is <b>a lot</b><br>*5% ou moins c'est <b>peu</b> , 15% ou plus c'est <b>t</b> | eaucoup              |

These have been proven to lower blood pressure and reduce Additionally, hemp seeds are chock-full of vitamins and minerals like magnesium, calcium, iron, vitamin E, phosphorus, and Several of these are dietary components of public concern in the United They are also high in fiber, which is a key to good