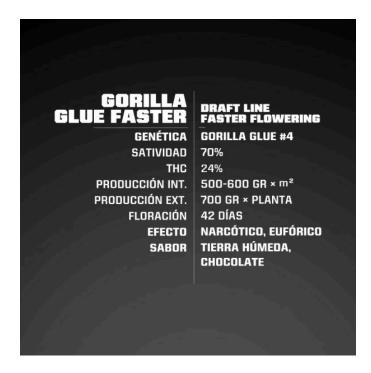

LINE STORE: <a href="https://bit.ly/309Nr1E">https://bit.ly/309Nr1E</a>

\_\_\_\_\_

Gorilla Glue Auto cannabis seeds develop plants of medium height and bushy shape, therefore, it is a good choice for discreet crops or small Despite its Indica dominance, its medium internodal distance allows air to reach all parts of the plant which makes it less prone than other indicas to fungus, especially during the

#### Gorilla Glue Autoflower Grow Journal: 13 Trouble-Free Weeks



On day 95 from seed, this Gorilla Glue Auto grow journal was officially She yielded 330 g (64 oz) of wet-trimmed flowers and5 grams of finger The buds were hung to dry for 8 days — until the stems began to snap when trying to bend Then they went into glass jars for

# Gorilla Glue Auto Cannabis Strain Week-by-Week Guide



Grow Set Gorilla Glue Auto is an insanely popular strain with literary hundreds of grow reports

available We've chosen for you one that shows how to cultivate this weed using the simplest The gardener with the nickname Chimken cultivates his autoflowers indoors, in a 4x2 Secret Jardin grow Its oblong shape makes it perfect to keep 2-3 medium-size plants side

#### **Gorilla Glue by Seed Stockers from Seed City**



Gorilla Glue Cannabis Seeds from Seed Stockers Gorilla Glue remains one of the most loved of all recent USA She was created from a 3-way cross between Chem's Sister, Sour Dubb and Chocolate This is a multi award winner with an incredibly sticky and resinous result, which is where the 'glue' name came

#### Original Glue Auto by Nirvana Seeds from Seed City



Gorilla Glue Fem