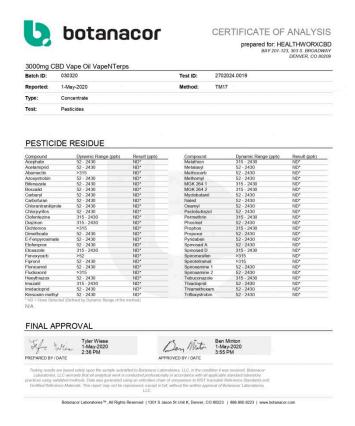

than an irresistible aroma and a balanced body Zkittlez Autoflower Origin

#### Zkittlez Strain AKA Skittles - Information and Review 2022



Information About Zkittlez Strain \* 10 is the highest \* 1 is the lowest Zkittlez Strain Effects Zkittlez is said to be strong but just about, as its THC levels are within reasonable Its effects are strong without

being overpowering, making it a suitable strain for those who don't have as much experience under their Zkittlez Strain

### **Zkittlez OG Auto by Barneys Farm Seeds from Seed City**



Zkittlez OG Auto Cannabis Breeder: Barneys Farm Fruity flavours combined with our prized OG have been painstakingly worked together into something we never thought possible in an ZKITTLEZ OG AUTO<sup>TM</sup> \$

### Autoflower cannabis seeds high thcCOM



Zkittlez OG Auto tests at about 19% THC and features the timeless genetics of OG Kush and Zkittlez, married together with an autoflower to produce one of the heaviest-yielding strains available She's capable of outputs of up to 600g/m2 (2oz/ft2) when grown indoors and about 400g (14oz) per plant

## Strongest Autoflower Strains - I Love Growing Marijuana



Zkittles has a THC potency of 23%, making it a very potent True to its name, Zkittles Auto gives the user a blast of fruit and In typical indica fashion, this strain is going to relax your body until you're cozy and It makes for a great end of the day Zkittlez Auto Buy Zkittlez Auto Seeds

# Best Autoflower Seeds: Top 10 High-Yielding Autoflower Strains - SF Weekly



Top 10 Autoflowering Cannabis Strains - Zamnesia Blog

| TERPENE