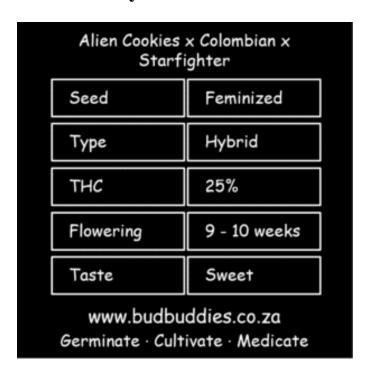

OG AUTO<sup>TM</sup> \$

### Autoflower cannabis seeds high thcCOM



Zkittlez OG Auto tests at about 19% THC and features the timeless genetics of OG Kush and Zkittlez, married together with an autoflower to produce one of the heaviest-yielding strains available She's capable of outputs of up to 600g/m2 (2oz/ft2) when grown indoors and about 400g (14oz) per plant

## Strongest Autoflower Strains - I Love Growing Marijuana



Zkittles has a THC potency of 23%, making it a very potent True to its name, Zkittles Auto gives the user a blast of fruit and In typical indica fashion, this strain is going to relax your body until you're cozy and It makes for a great end of the day Zkittlez Auto Buy Zkittlez Auto Seeds

# Best Autoflower Seeds: Top 10 High-Yielding Autoflower Strains - SF Weekly



Top 10 Autoflowering Cannabis Strains - Zamnesia Blog

| TERPENE         | mg/g      |
|-----------------|-----------|
| Myrcene         | 11.6 mg/g |
| Limonene        | 1.65 mg/g |
| α-Pinene        | o.78 mg/g |
| β-Pinene        | 0.62 mg/g |
| Linalool        | 0.1 mg/g  |
| Ocimene         | 0.11 mg/g |
| α-Caryophyllene | o.68 mg/g |
| β-Caryophyllene | 2.2 mg/g  |

Zkittlez OG Auto stems from the West Coast of the US, where she was forged using Zkittlez, OG Kush, and a ruderalis She features a perfect 50/50 split between indica and sativa genetics, and provides a high that stimulates the mind while loosening up the Her flowers are tall, thick, and

## **Top 10 Autoflowering Cannabis Strains 2022 - Seedsman Blog**



THC content is between 15-20%, but the Kush lineage of this stra