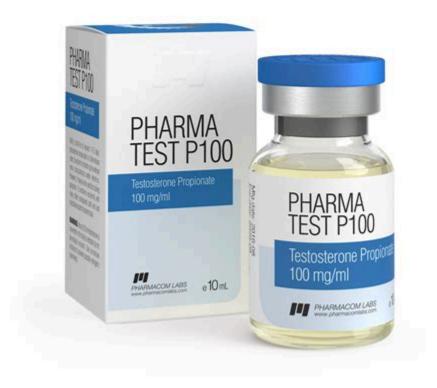

# Equipoise (Boldenone Undecylenate) - Steroid

This is not true in any way. 300 mg/ml. PHARMA Boldenone / BOLD 300. Bold 300 is an oily solution of boldenone undecylenate for IM injection. 300 mg/mL. Feb 6,  $2020 \cdot$  The chemical name for Equipoise is Boldenone Undecylenate. The preparation comes in vials of 10 ml and contains 300 mg of Boldenone Undecylenate per ML.