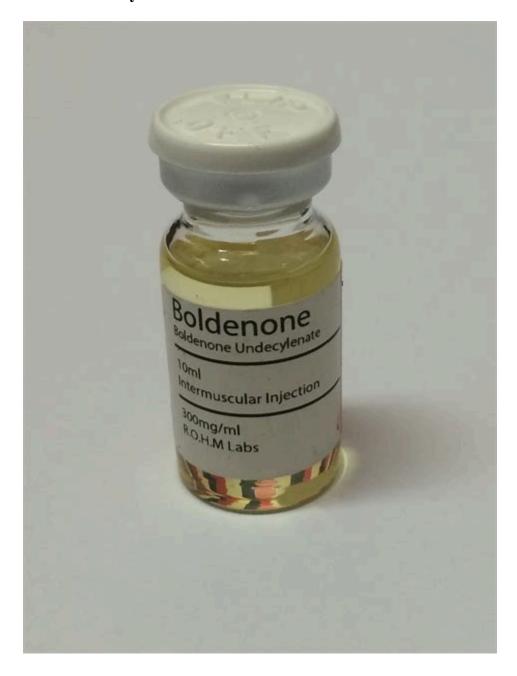

BOLDENOM 300mg (Boldenone undecylenate) is an injectable steroid that exhibits strong anabolic and moderately androgenic properties. The well-balanced anabolic and androgenic properties of this drug are greatly appreciated by athletes, who want to enhance their result without strong side effects. Boldenone greatly stimulates hematopoiesis.