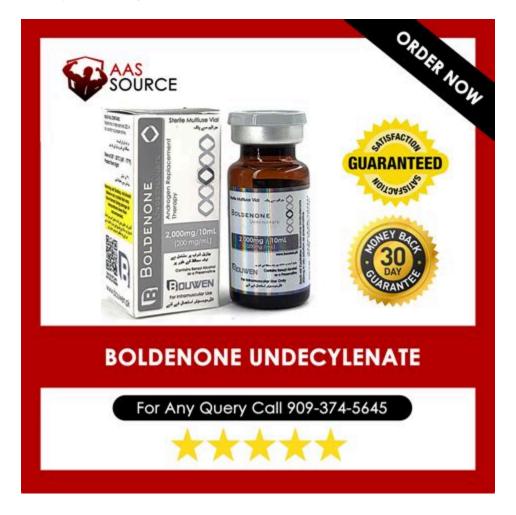

# **Boldenone Undecylenate - Steroid**

Equipoise (Boldenone Undecylenate) is a structurally altered form of testosterone. It is a very slight change in an added double bond at the carbon one and two position. This double bond greatly reduces the hormone's androgenicity, as well as estrogenic nature.