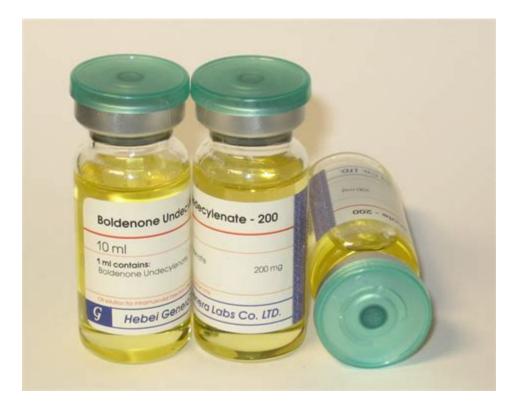

# Boldenone undecylenate - Wikipedia

GP Bold 200 by Geneza Pharmaceuticals is a relatively new company on the market but in short period of time their products conquered hearts of many athletes and this due to quality and the wide range of products they manufacture. Boldenone Undecylenate - firstly this steroid was developed for veterinary medicine. EQ or Boldenone Undecylenate has a very positive effect on the body's .