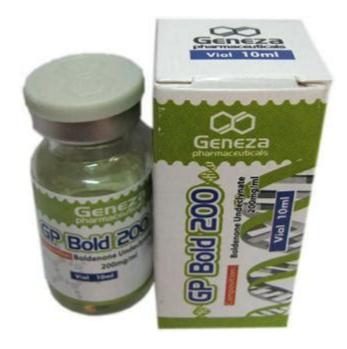

#### GP Bold 300 - GenezaDirect

Week 15-17 - 100mg/day Clomid on days 1-10, then drop to 50mg/day on days 11-20. At the very least, a testosterone steroid must be added to a cycle that uses EQ because while it's suppressive qualities are relatively mild, they still exist so you need to provide a testosterone source for the duration of the cycle.

# GP Bold 200 (Boldenone Undeclynate) - Muscle Building Blog

Boldenone causes decreased testosterone production in men. In animal studies, boldenone has led to

significant harm to the reproductive system and fertility of males, including decreased size of the testes, lower sperm count, and lower sperm mobility. In addition, boldenone is classified as a probable human carcinogen by the International .

# Boldenone undecylenate - Wikipedia

GP Bold 200 by Geneza Pharmaceuticals is a relatively new company on the market but in short period of time their products conquered hearts of many athletes and this due to quality and the wide range of products they manufacture. Boldenone Undecylenate - firstly this steroid was developed for veterinary medicine. EQ or Boldenone Undecylenate has a very positive effect on the body's .