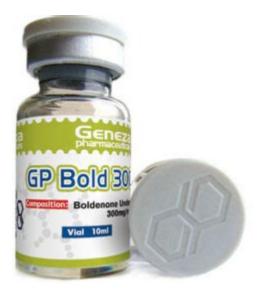

#### PHARMA BOLD 300 - Muscle Juice

GP Bold 300, by Geneza Pharmaceuticals, is an injectable steroid which contains the hormone Boldenone Undecylenate. The preparation comes in vials of 10 ml and contains 300 mg of Boldenone Undecylenate per ML. Boldenone Undecylenate has become a very popular steroid with athletes and bodybuilders due to the fact that it has very low side .

#### GP Bold 300 - GenezaDirect

Week 15-17 - 100mg/day Clomid on days 1-10, then drop to 50mg/day on days 11-20. At the very least, a testosterone steroid must be added to a cycle that uses EQ because while it's suppressive qualities are relatively mild, they still exist so you need to provide a testosterone source for the duration of the cycle.