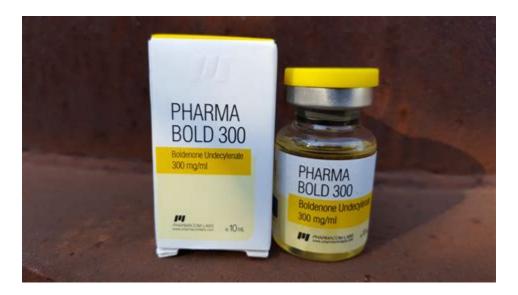

BOLDENOM 300mg (Boldenone undecylenate) is an injectable steroid that exhibits strong anabolic and moderately androgenic properties. The well-balanced anabolic and androgenic properties of this drug are greatly appreciated by athletes, who want to enhance their result without strong side effects. Boldenone greatly stimulates hematopoiesis.

#### PHARMA BOLD 300 - Muscle Juice

GP Bold 300, by Geneza Pharmaceuticals, is an injectable steroid which contains the hormone Boldenone Undecylenate. The preparation comes in vials of 10 ml and contains 300 mg of Boldenone Undecylenate per ML. Boldenone Undecylenate has become a very popular steroid with athletes and bodybuilders due to the fact that it has very low side .

# Proper Bold 300 - PROPER-LABSM

1 PHARMA BOLD 300 (Boldenone undecylenate) is an injectable steroid that exhibits strong anabolic and moderately androgenic properties. The well-balanced anabolic and androgenic properties of this drug are greatly appreciated by athletes, who want to enhance their result without strong side effects. Boldenone greatly stimulates hematopoiesis.

#### Pharma Bold 300

1. PHARMA BOLD 300 (Boldenone undecylenate) is an injectable steroid that exhibits strong anabolic and moderately androgenic properties. The well-balanced anabolic and androgenic properties of this drug are greatly appreciated by athletes, who want to enhance their result without strong side effects. Boldenone greatly stimulates hematopoiesis.

# Boldenone Undecylenate: Side Effects, Benefits, and Steroid Cycle.

1. PHARMA BOLD 300 (Boldenone undecylenate) is an injectable steroid that exhibits strong anabolic and moderately androgenic properties. The well-balanced anabolic and androgenic properties of this drug are greatly appreciated by athletes, who want to enhance their result without strong side effects. Boldenone greatly stimulates hematopoiesis.