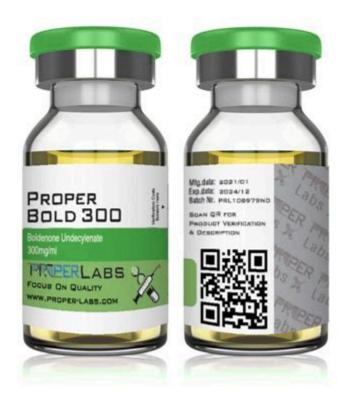

# Proper Bold 300 - PROPER-LABSM

1 PHARMA BOLD 300 (Boldenone undecylenate) is an injectable steroid that exhibits strong anabolic and moderately androgenic properties. The well-balanced anabolic and androgenic properties of this drug are greatly appreciated by athletes, who want to enhance their result without strong side effects. Boldenone greatly stimulates hematopoiesis.

#### Pharma Bold 300

1. PHARMA BOLD 300 (Boldenone undecylenate) is an injectable steroid that exhibits strong anabolic and moderately androgenic properties. The well-balanced anabolic and androgenic properties of this drug are greatly appreciated by athletes, who want to enhance their result without strong side effects. Boldenone greatly stimulates hematopoiesis.

# Boldenone Undecylenate: Side Effects, Benefits, and Steroid Cycle.

1. PHARMA BOLD 300 (Boldenone undecylenate) is an injectable steroid that exhibits strong anabolic and moderately androgenic properties. The well-balanced anabolic and androgenic properties of this drug are greatly appreciated by athletes, who want to enhance their result without strong side effects. Boldenone greatly stimulates hematopoiesis.