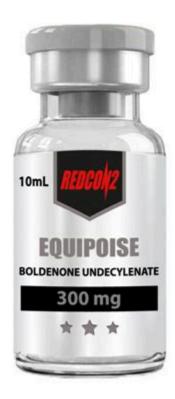

# Equipoise (Boldenone) 300mg/mL - REDCON2

Boldenone is an androgen that differs from 17b-testosterone (17b-T) by only one double bond at the 1-position, and the removal of the methyl group protecting the 17-OH group allows it to be orally active. Boldenone is a steroid hormone which has androgenic activity.