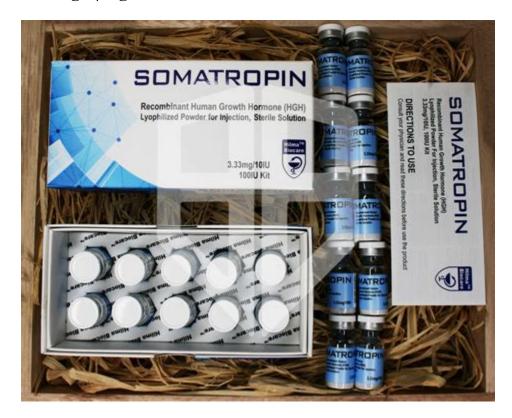

# HGH Somatropin (Powder) 100IU | HGH

Injections of SOMATROPIN 100 can help people to: - Accelerate metabolism to burn body fat. -Increase muscle mass. - Increase the overall level of energy and faster recovery after exercise. -Increased Bone Density. Because of these benefits, many people use SOMATROPIN 100 to enhance their athletic ability. It's sometimes used in .