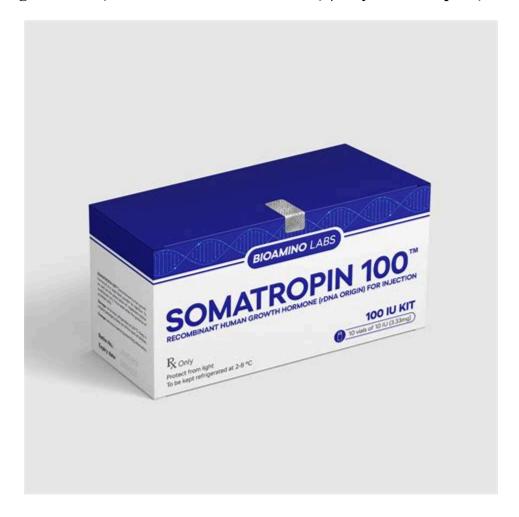

## **SOMATROPIN 100IU - Best HGH products from BIOAMINO LABS**

HGH 10 IU 10 vials. Rated 5. 00 out of 5 based on 12 customer ratings. (12 customer reviews) \$357. 50. Brand name: Soma-Max by Maxtreme. Active Substance: Human Growth Hormone. Package: 10 IU - 10 vials. Delivery: USA and worldwide Flat Rate shipping. Add to cart.