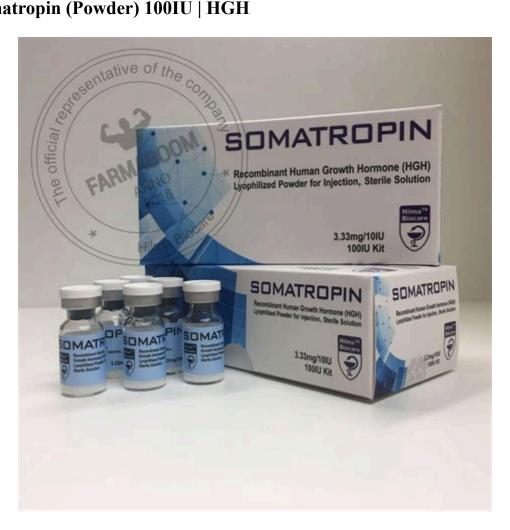

# HGH Somatropin (Powder) 100IU | HGH

Injections of SOMATROPIN 100 can help people to: - Accelerate metabolism to burn body fat. -Increase muscle mass. - Increase the overall level of energy and faster recovery after exercise. -Increased Bone Density. Because of these benefits, many people use SOMATROPIN 100 to enhance their athletic ability. It's sometimes used in .