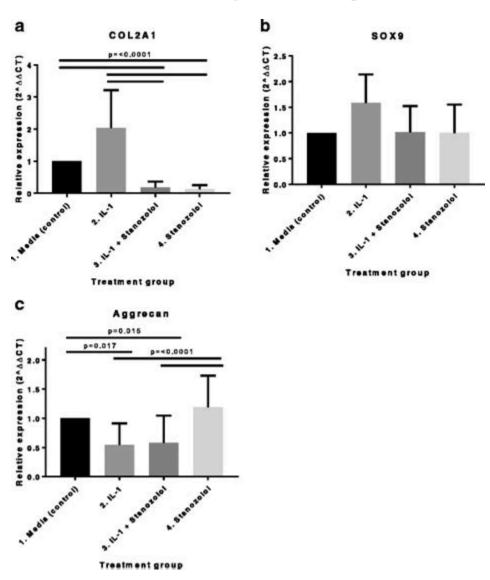

Stanozolol reduces catabolic gene expression. There was a statistically significant increase in the expression of MMP-13, MMP-1, IL-6, ADAMTS4 and COX-2 mRNA expression in chondrocytes treated with IL -  $1\beta$  only (group 2- positive control) compared to media only (group 1- negative control) ( P < 0.001).

#### Effects of stanozolol on normal and IL-1 $\beta$ -stimulated equine .

Education, Science, Spirit of Sport / April 29, 2015 Stanozolol is a synthetic steroid that is derived from testosterone and has anabolic and androgenic properties. It first came on the market in 1962. Over time, the marketing and labeling of stanozolol has been altered due to FDA requirements and changes in the drug market.