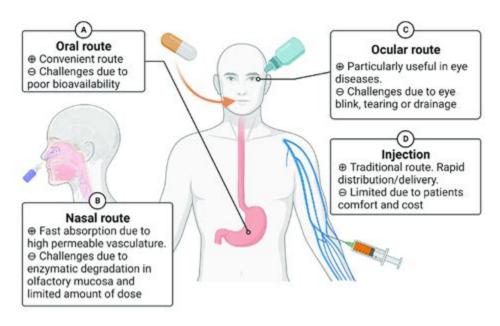

Stanozolol: Uses, Interactions, Mechanism of Action | DrugBank Online

Injectable solutions typically exhibit swift action by directly engaging with the bloodstream, whereas oral tablets necessitate processing by the liver before entering circulation. Stanozolol.