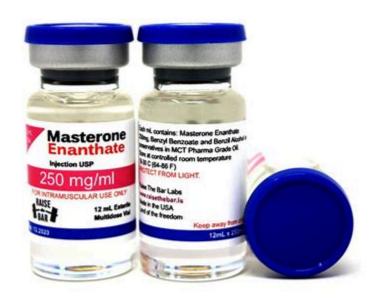

Less known is the existence of an Enanthate ester of Masteron . Masteron vs. Primobolan. A big problem with Primobolan (even more so than Masteron) is how often it's faked. . regular PCT is often not effective at restoring Test levels. Ongoing TRT or testosterone cruising is recommended after using Trenbolone. Masteron PCT.