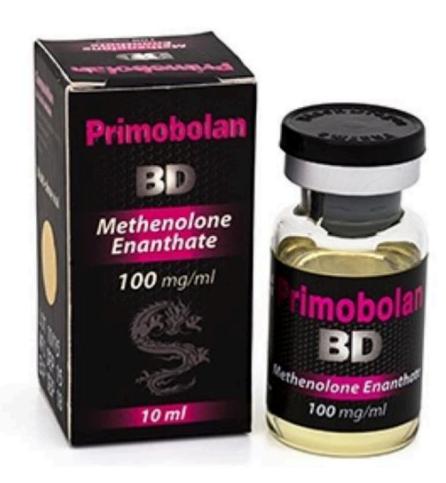

## Primobolan (Metenolone Enanthate) - Evolutionary

Primobolan is one of few steroids that is ideal for both bulking and cutting. The truth be told, there really is no such things as "bulking steroid" or a "cutting steroid" it's just that some generate more water retention than others.