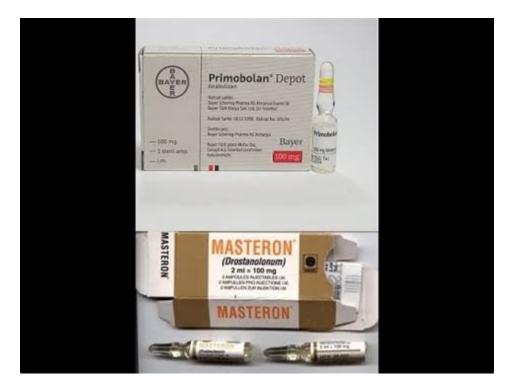

Less known is the existence of an Enanthate ester of Masteron . Masteron vs. Primobolan. A big problem with Primobolan (even more so than Masteron) is how often it's faked. . regular PCT is often not effective at restoring Test levels. Ongoing TRT or testosterone cruising is recommended after using Trenbolone. Masteron PCT.