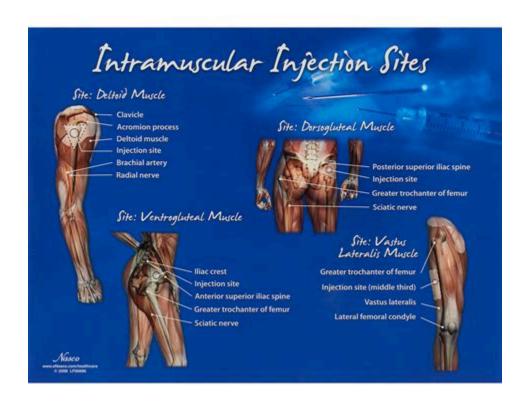

## **Testosterone (Intramuscular Route, Subcutaneous Route)**

Depo- Testosterone (testosterone cypionate injection) is an androgen indicated for replacement therapy in the male in conditions associated with symptoms of deficiency or absence of endogenous testosterone including, 1) Primary hypogonadism (congenital or acquired) - testicular failure due to cryptorchidism, bilateral torsion, orchitis, vanishi.

### Depo-Testosterone (Testosterone Cypionate Injection): Side . - RxList

Descriptions Testosterone injection is used for the treatment of men whose bodies do not make enough natural testosterone, a condition called hypogonadism. Testosterone is a male hormone responsible for the growth and development of the male sex organs and maintenance of secondary sex characteristics.