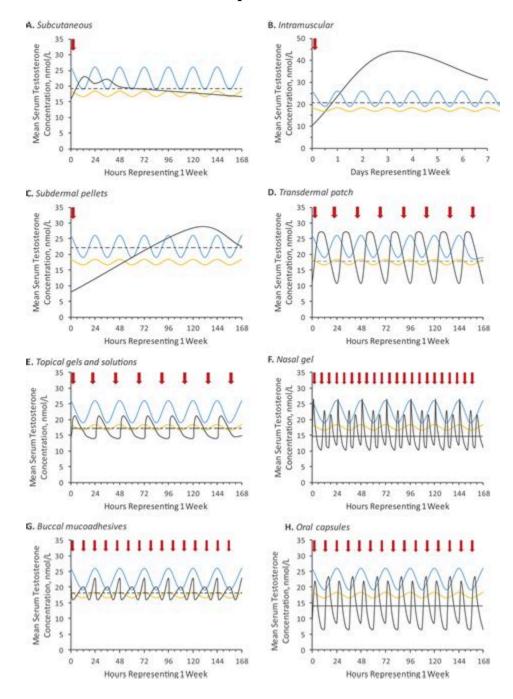

# Pharmacokinetics of testosterone therapies in relation to diurnal.

info Specialty Drug testosterone cypionate Depo-Testosterone Used for Testosterone Replacement Testosterone cypionate (Depo-Testosterone) is an injectable form of testosterone that's used to treat low testosterone in adult males. It's injected into your buttock muscle and lasts for a long time, so it only needs to be used once or twice a month.