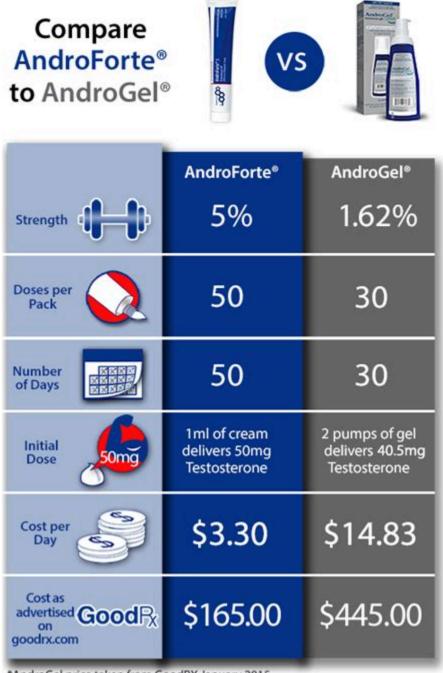

## Compare Androgel vs. Depo-Testosterone - GoodRx

<sup>\*</sup>AndroGel price taken from GoodRX January 2015

<sup>• 1</sup> yr. ago Timely-Bed656 Delatestryl vs. Depo-testosterone? Discussion Hello! I have been on T for 4 months now and I have been using/prescribed Delatestryl. However, my other ftm friends have been using depo-testosterone. Just wondering what the difference is between the two if there are any?? Physically or any faster changes etc?? TIA:)