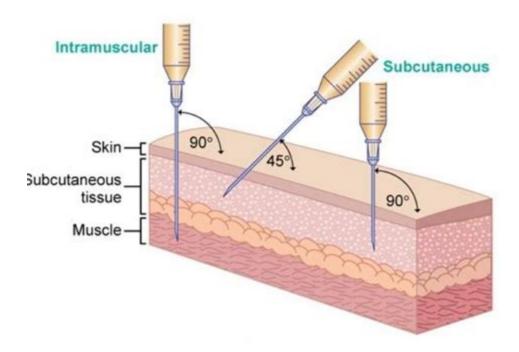

# Testosterone Therapy With Subcutaneous Injections: A Safe, Practical.

DELATESTRYL (testosterone enanthate) should not be used to treat non-specific symptoms suggestive of hypogonadism if testosterone deficiency has not been demonstrated and if other etiologies responsible for the symptoms have not been excluded.

## **Testosterone (Intramuscular Route, Subcutaneous Route)**

Depo- Testosterone (testosterone cypionate injection) is an androgen indicated for replacement therapy in the male in conditions associated with symptoms of deficiency or absence of endogenous testosterone including, 1) Primary hypogonadism (congenital or acquired) - testicular failure due to cryptorchidism, bilateral torsion, orchitis, vanishi.