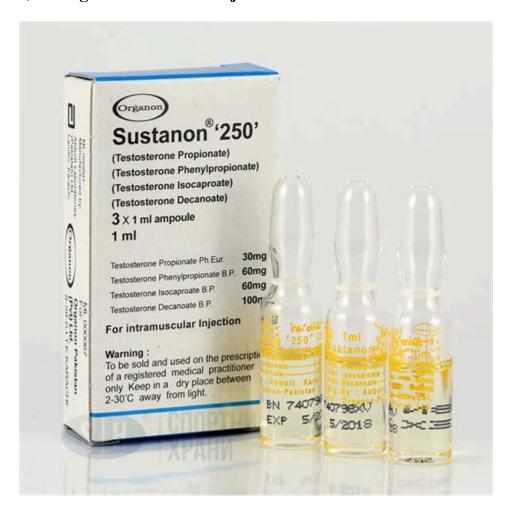

#### Sustanon 250 - NPS MedicineWise

CD4-2 (Schedule 4 (CD Anab)) Sustanon 250mg/1ml solution for injection ampoules . Testosterone decanoate 100 mg per 1 ml, Testosterone isocaproate 60 mg per 1 ml, Testosterone phenylpropionate 60 mg per 1 ml, Testosterone propionate 30 mg per 1 ml. Size 1. Unit ampoule. NHS indicative price £2. 45. Legal category POM (Prescription-only .

#### Sustanon 250 injection (testosterone): side effects and dosage - NetDoctor

Sustanon '250' Published by MIMS March 2021 4 active ingredient testosterone in 4 (250 mg/ml)

separate forms. Do not use this medicine if the glass ampoules or vials are broken or damaged or if the product doesn't look right. Ingredients Sustanon contains several testosterone esters as the active ingredients. Each 1 mL of Sustanon '250' contains:

#### **Public Lab: Print**

What it looks like. Each pack contains a clear glass ampoule or vial. Sustanon is a clear pale yellow solution for injection containing the active ingredient testosterone in 4 (250 mg/ml) separate forms. Do not use this medicine if the glass ampoules or vials are broken or damaged or if the product doesn't look right.