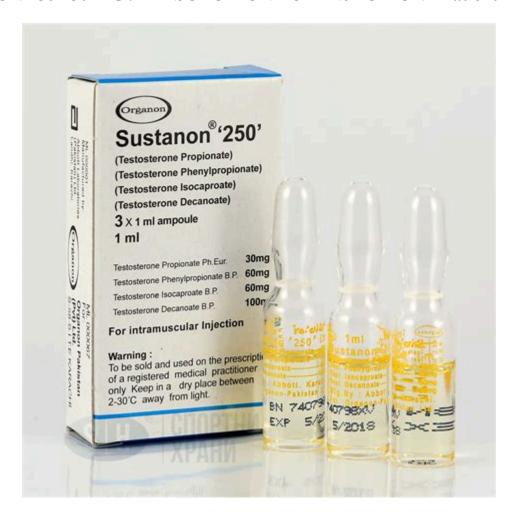

#### SUSTANON 250 250 MG / ML SOLUTION FOR INJECTION - Patient info

Sustanon 250 is a clear pale yellow solution for injection containing the active ingredient testosterone in 4 (250 mg/ml) separate forms. The active substances of Sustanon 250 (see section 6 "What Sustanon 250 contains" are turned into testosterone by your body. Testosterone is a natural male hormone known as an androgen.

#### Sustanon 250 - NPS MedicineWise

CD4-2 (Schedule 4 (CD Anab)) Sustanon 250mg/1ml solution for injection ampoules . Testosterone decanoate 100 mg per 1 ml, Testosterone isocaproate 60 mg per 1 ml, Testosterone phenylpropionate 60 mg per 1 ml, Testosterone propionate 30 mg per 1 ml. Size 1. Unit ampoule. NHS indicative price £2. 45. Legal category POM (Prescription-only .

#### Sustanon 250 injection (testosterone): side effects and dosage - NetDoctor

Sustanon '250' Published by MIMS March 2021 4 active ingredient testosterone in 4 (250 mg/ml)

separate forms. Do not use this medicine if the glass ampoules or vials are broken or damaged or if the product doesn't look right. Ingredients Sustanon contains several testosterone esters as the active ingredients. Each 1 mL of Sustanon '250' contains: