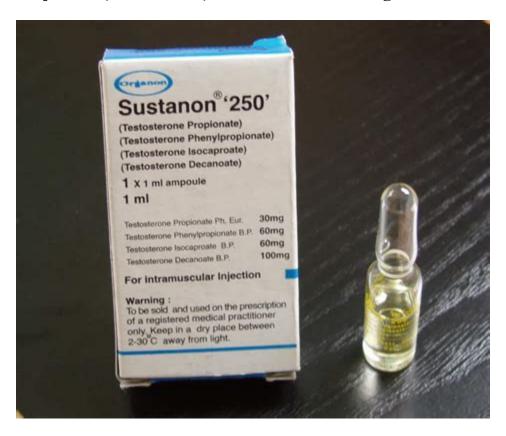

#### Sustanon 250 - NPS MedicineWise

CD4-2 (Schedule 4 (CD Anab)) Sustanon 250mg/1ml solution for injection ampoules . Testosterone decanoate 100 mg per 1 ml, Testosterone isocaproate 60 mg per 1 ml, Testosterone phenylpropionate 60 mg per 1 ml, Testosterone propionate 30 mg per 1 ml. Size 1. Unit ampoule. NHS indicative price £2. 45. Legal category POM (Prescription-only .

#### Sustanon 250 injection (testosterone): side effects and dosage - NetDoctor

Sustanon '250' Published by MIMS March 2021 4 active ingredient testosterone in 4 (250 mg/ml)

separate forms. Do not use this medicine if the glass ampoules or vials are broken or damaged or if the product doesn't look right. Ingredients Sustanon contains several testosterone esters as the active ingredients. Each 1 mL of Sustanon '250' contains:

#### **Public Lab: Print**

What it looks like. Each pack contains a clear glass ampoule or vial. Sustanon is a clear pale yellow solution for injection containing the active ingredient testosterone in 4 (250 mg/ml) separate forms. Do not use this medicine if the glass ampoules or vials are broken or damaged or if the product doesn't look right.