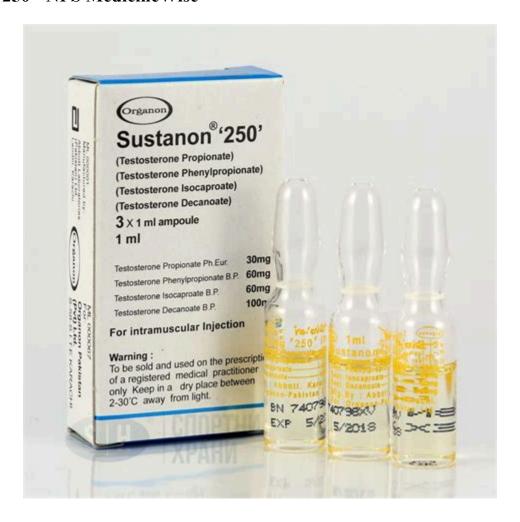

#### SUSTANON 250 250 MG / ML SOLUTION FOR INJECTION - Patient info

Sustanon 250 is a clear pale yellow solution for injection containing the active ingredient testosterone in 4 (250 mg/ml) separate forms. The active substances of Sustanon 250 (see section 6 "What Sustanon 250 contains" are turned into testosterone by your body. Testosterone is a natural male hormone known as an androgen.

#### Sustanon 250 - NPS MedicineWise

CD4-2 (Schedule 4 (CD Anab)) Sustanon 250mg/1ml solution for injection ampoules . Testosterone decanoate 100 mg per 1 ml, Testosterone isocaproate 60 mg per 1 ml, Testosterone phenylpropionate 60 mg per 1 ml, Testosterone propionate 30 mg per 1 ml. Size 1. Unit ampoule. NHS indicative price £2. 45. Legal category POM (Prescription-only .

#### Sustanon 250 injection (testosterone): side effects and dosage - NetDoctor

Sustanon '250' Published by MIMS March 2021 4 active ingredient testosterone in 4 (250 mg/ml)

separate forms. Do not use this medicine if the glass ampoules or vials are broken or damaged or if the product doesn't look right. Ingredients Sustanon contains several testosterone esters as the active ingredients. Each 1 mL of Sustanon '250' contains: