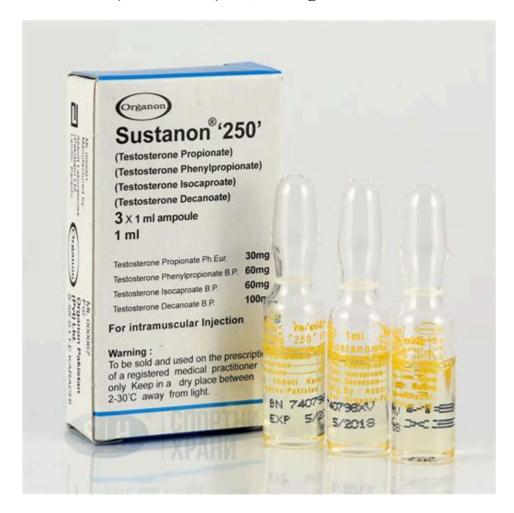

#### Sustanon 250 - NPS MedicineWise

CD4-2 (Schedule 4 (CD Anab)) Sustanon 250mg/1ml solution for injection ampoules . Testosterone decanoate 100 mg per 1 ml, Testosterone isocaproate 60 mg per 1 ml, Testosterone phenylpropionate 60 mg per 1 ml, Testosterone propionate 30 mg per 1 ml. Size 1. Unit ampoule. NHS indicative price £2. 45. Legal category POM (Prescription-only .

#### Sustanon 250 injection (testosterone): side effects and dosage - NetDoctor

Sustanon '250' Published by MIMS March 2021 4 active ingredient testosterone in 4 (250 mg/ml)

separate forms. Do not use this medicine if the glass ampoules or vials are broken or damaged or if the product doesn't look right. Ingredients Sustanon contains several testosterone esters as the active ingredients. Each 1 mL of Sustanon '250' contains:

#### **Public Lab: Print**

What it looks like. Each pack contains a clear glass ampoule or vial. Sustanon is a clear pale yellow solution for injection containing the active ingredient testosterone in 4 (250 mg/ml) separate forms. Do not use this medicine if the glass ampoules or vials are broken or damaged or if the product doesn't look right.