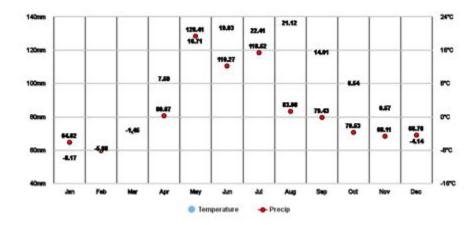

# Naziya, Leningrad, RU Climate Zone, Monthly Averages, Historical.

Winstrol (anabolic steroids) is a synthetic steroid, similar to testosterone, used in the treatment of hereditary angioedema, which causes episodes of swelling of the face, extremities, genitals, bowel wall, and throat. Winstrol may decrease the frequency and severity of these attacks.

# Winstrol (Anabolic steroids): Side Effects, Uses, Dosage . - RxList

Naziya Climate Summary. Located at an elevation of None meters (0 feet) above sea level, Naziya has a Humid continental, no dry season, warm summer climate (Classification: Dfb).