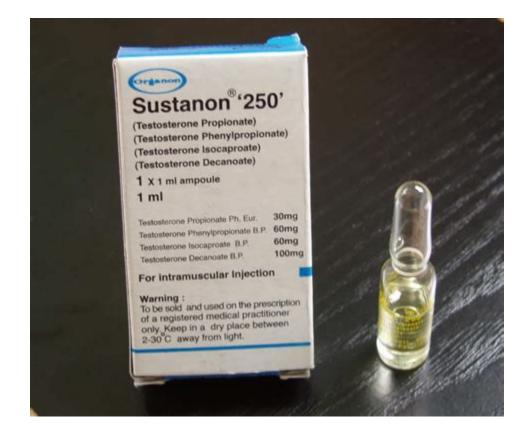

### Sustanon: How To Cycle, Stack, and Make The Most Out of This Steroid

Sustanon one of many options of injectable testosterone in the UK, also known as Sustanon 250, is an oil-based injectable consisting of four different testosterone esters: testosterone propionate (30mg), testosterone phenylpropionate (60mg), testosterone isocaproate (60mg) and tesosterone decanoate (100mg).

### Sustanon 250 - NPS MedicineWise

Sustanon 250, 250mg/ml solution for injection. 2. Qualitative and quantitative composition. Sustanon 250 is a solution in oil. Each ampoule contains 1 ml arachis oil (refined), containing the following active

substances: - 30 mg Testosterone propionate . Laboratory test interactions: