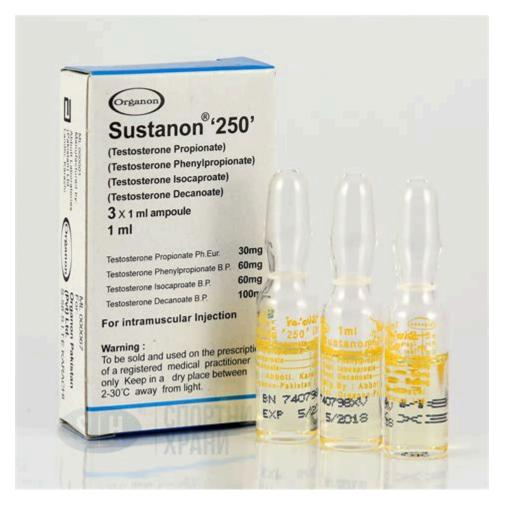

### Sustanon: How To Cycle, Stack, and Make The Most Out of This Steroid

Sustanon one of many options of injectable testosterone in the UK, also known as Sustanon 250, is an oil-based injectable consisting of four different testosterone esters: testosterone propionate (30mg), testosterone phenylpropionate (60mg), testosterone isocaproate (60mg) and tesosterone decanoate (100mg).

### Sustanon 250 injection (testosterone): side effects and dosage - NetDoctor

Sustanon 250, produced by Organon, is a popular anabolic that contains a distinctive blend of four testosterone esters, delivering a unique, staggered release of the hormone post-injection.

Sustanon is a clear pale yellow solution for injection containing the active ingredient testosterone in 4 (250 mg/ml) separate forms. Do not use this medicine if the glass ampoules or vials are broken or damaged or if the product doesn't look right. Ingredients. Sustanon contains several testosterone esters as the active ingredients.