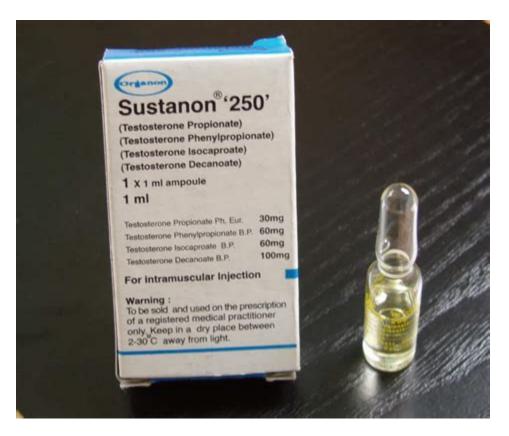

### Sustanon: How To Cycle, Stack, and Make The Most Out of This Steroid

Sustanon one of many options of injectable testosterone in the UK, also known as Sustanon 250, is an oil-based injectable consisting of four different testosterone esters: testosterone propionate (30mg), testosterone phenylpropionate (60mg), testosterone isocaproate (60mg) and tesosterone decanoate (100mg).

### Sustanon 250 injection (testosterone): side effects and dosage - NetDoctor

Sustanon 250, produced by Organon, is a popular anabolic that contains a distinctive blend of four testosterone esters, delivering a unique, staggered release of the hormone post-injection.

### Sustanon 250 - steroid

Sustanon 250 is a popular testosterone blend (mixture) and is without question the most popular and well known blend ever made. Manufactured by Organon, the idea behind Sustanon 250 was to provide the best of small (short) and large (long) ester testosterones in a single compound. The limited injection frequency makes Sustanon 250 a perfect.