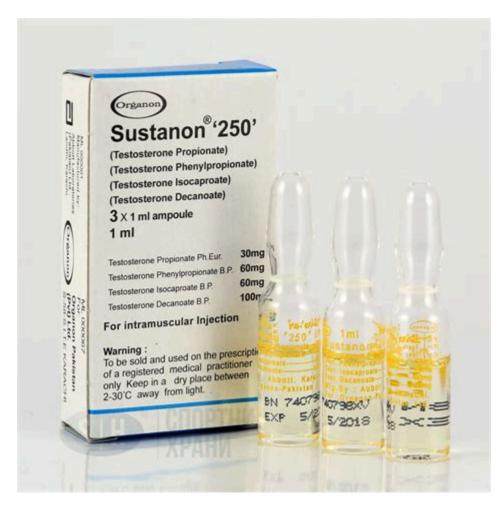

### Sustanon: How To Cycle, Stack, and Make The Most Out of This Steroid

Sustanon one of many options of injectable testosterone in the UK, also known as Sustanon 250, is an oil-based injectable consisting of four different testosterone esters: testosterone propionate (30mg), testosterone phenylpropionate (60mg), testosterone isocaproate (60mg) and tesosterone decanoate (100mg).

### Sustanon 250 injection (testosterone): side effects and dosage - NetDoctor

Sustanon 250, produced by Organon, is a popular anabolic that contains a distinctive blend of four testosterone esters, delivering a unique, staggered release of the hormone post-injection.

Sustanon is a clear pale yellow solution for injection containing the active ingredient testosterone in 4 (250 mg/ml) separate forms. Do not use this medicine if the glass ampoules or vials are broken or damaged or if the product doesn't look right. Ingredients. Sustanon contains several testosterone esters as the active ingredients.