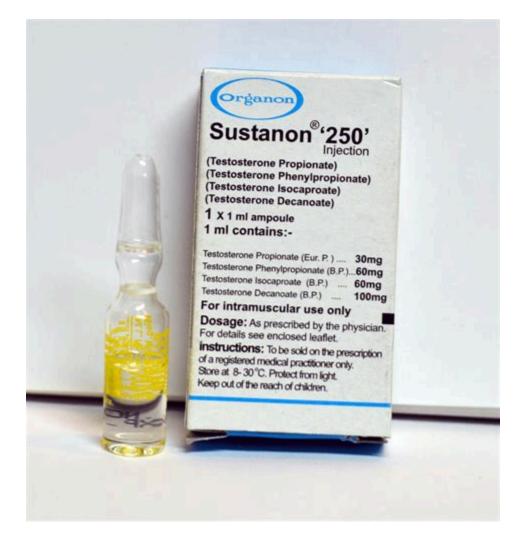

### Sustanon: How To Cycle, Stack, and Make The Most Out of This Steroid

Sustanon one of many options of injectable testosterone in the UK, also known as Sustanon 250, is an oil-based injectable consisting of four different testosterone esters: testosterone propionate (30mg), testosterone phenylpropionate (60mg), testosterone isocaproate (60mg) and tesosterone decanoate (100mg).

### Sustanon 250 injection (testosterone): side effects and dosage - NetDoctor

Sustanon 250, produced by Organon, is a popular anabolic that contains a distinctive blend of four testosterone esters, delivering a unique, staggered release of the hormone post-injection.

### Sustanon 250 - steroid

Sustanon 250 is a popular testosterone blend (mixture) and is without question the most popular and well known blend ever made. Manufactured by Organon, the idea behind Sustanon 250 was to provide the best of small (short) and large (long) ester testosterones in a single compound. The limited injection frequency makes Sustanon 250 a perfect.