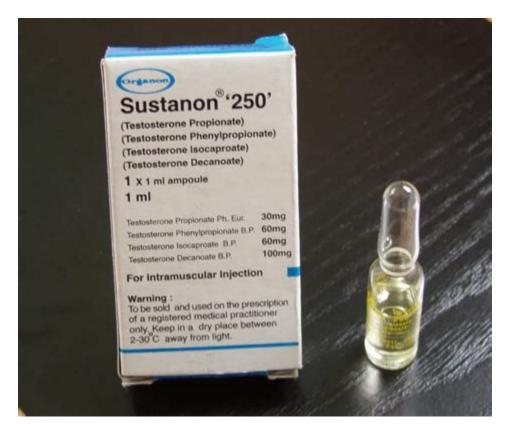

### Sustanon: How To Cycle, Stack, and Make The Most Out of This Steroid

Sustanon one of many options of injectable testosterone in the UK, also known as Sustanon 250, is an oil-based injectable consisting of four different testosterone esters: testosterone propionate (30mg), testosterone phenylpropionate (60mg), testosterone isocaproate (60mg) and tesosterone decanoate (100mg).

### Sustanon 250 injection (testosterone): side effects and dosage - NetDoctor

Sustanon 250, produced by Organon, is a popular anabolic that contains a distinctive blend of four testosterone esters, delivering a unique, staggered release of the hormone post-injection.

Sustanon is a clear pale yellow solution for injection containing the active ingredient testosterone in 4 (250 mg/ml) separate forms. Do not use this medicine if the glass ampoules or vials are broken or damaged or if the product doesn't look right. Ingredients. Sustanon contains several testosterone esters as the active ingredients.