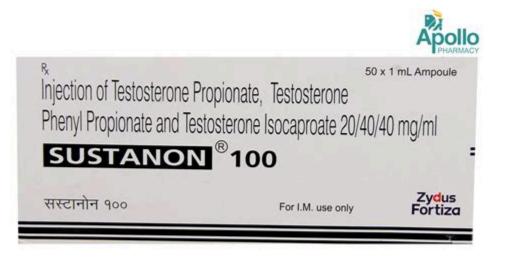

## Sustanon 100 Injection - 1mg

Key takeaways: Testosterone injections are effective medications for combatting low testosterone ("T") levels. They're a common type of testosterone replacement therapy. There are three main testosterone injections available for you to choose from: testosterone enanthate, testosterone cypionate, and testosterone undecanoate.

Sustanon 100 Injection injections help improve the level of testosterone in your body. This helps in maintaining better sex life, improve overall physical appearance, gives good mood and boost overall confidence. Sustanon 100 Injection also helps in muscle building and development of bones. This