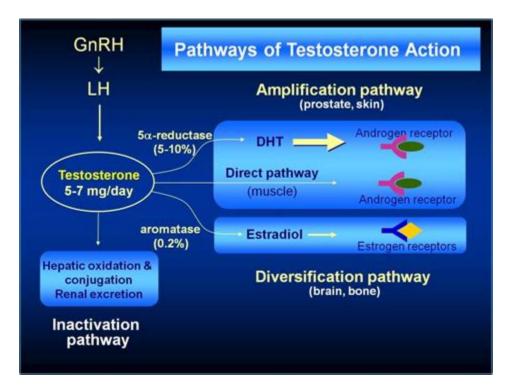

BRANDS Check out our latest reports of products that have Testosterone enanthate as main active substance. A+ Enanthate 400; A Pharma Test E300; A-Testobolin (ampoules)

B+ Testobolin (vial) B Enanthat 250; B-Magnum Test-E 300; C+ Testo-Enane-10; C Testo-Enan amp; C-Enaprime; D+ Testoviron-250; D Testovorin Depot.

# Sustanon vs Test E: Which Testosterone Blend Is Right for You?



Testosterone Enanthate Prescribing Information Package insert / product label Dosage form: injection, solution Drug class: Androgens and anabolic steroids J Code (medical billing code): J3121 (1 mg, intramuscular) Medically reviewed by Drugs. Last updated on Nov 7, 2023. On This Page Description Clinical Pharmacology Indications and Usage

#### Testosterone enanthate: Uses, Interactions, Mechanism of Action .



DB13944. Background. Testosterone enanthate is an esterified variant of testosterone that comes as an injectable compound with a slow-release rate. This slow release is achieved by the presence of the enanthate ester functional group attached to the testosterone molecule. 2 This testosterone derivative was first approved on December 24, 1953. 10.

# Testosterone Enanthate Cycle: Dosage, Benefits, and Tips



Depo-Testosterone (testosterone cypionate) Delatestryl (testosterone enanthate) Aveed (testosterone undecanoate) Testopel (testosterone pellet) Ditate-DS (testosterone enanthate) Depo-Testadiol (estradiol cypionate; testosterone cypionate) Testosterone Cypionate vs Enanthate vs Propionate

#### Testosterone enanthate profile and most popular brands offered for sale .



Testosterone