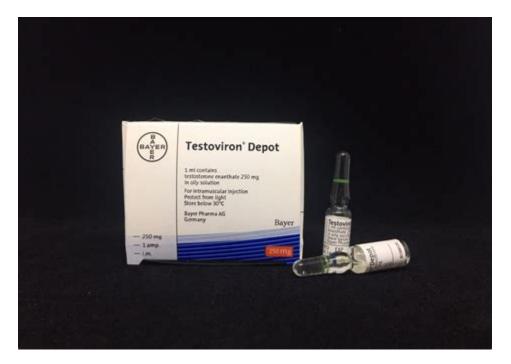

# **Testoviron Depot 250 Injection - 1mg**

2. Testosterone enanthate. Testosterone enanthate is another version of injectable testosterone. It's administered in two different ways. Xyosted, a brand-name version of testosterone enanthate, is given as an under-the-skin injection. Other versions are administered as an intramuscular (IM) injection.

Testosterone enanthate: Uses, Side Effects, Dosage & Reviews - GoodRx

Testoviron Depot 250 Injection is a medicine used in the treatment of male hypogonadism caused due to low testosterone levels. It is only prescribed to men with known medical conditions. It helps in restoring the level of testosterone in the male body.