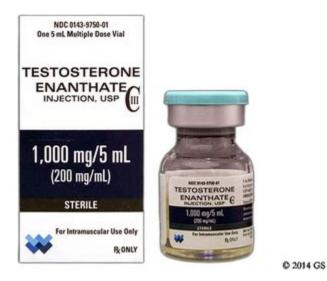

#### Testosterone enanthate profile and most popular brands offered for sale .

Testosterone Enanthate generic Delatestryl Used for Breast Cancer and Testosterone Replacement expand\_more report\_problem Coupon Notice GoodRx can save you money on medications even if you have insurance Prescription 200mg/ml testosterone enanthate (1 vial (5ml)) edit Choose pharmacy

info Specialty Drug testosterone enanthate Delatestryl Used for Breast Cancer, Testosterone Replacement Testosterone enanthate is an injectable form of testosterone that's used to treat low testosterone in males. It's also used to treat breast cancer that has spread to other parts of the body in females.