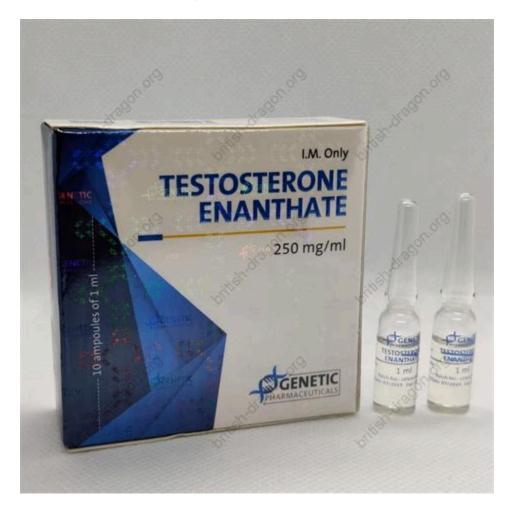

#### 250 mg Of Testosterone Per Week | Results, Side Effects

Testosterone Enantate 250 mg/ ml Solution for Injection Ampoules Active Ingredient: testosterone enantate Company: Alliance Pharmaceuticals See contact details ATC code: G03BA03 About Medicine Prescription only medicine Healthcare Professionals (SmPC) Patient Leaflet (PIL) This information is for use by healthcare professionals

# **Testosterone Enantate 250 mg/ ml Solution for Injection Ampoules**

Print Save Testosterone Enanthate (Intramuscular) Generic name: Testosterone Enanthate (intramuscular) [ tes-TOS-ter-one ] Brand name: Delatestryl Drug class: Androgens and anabolic steroids Medically reviewed by Drugs. Last updated on Jun 25, 2023. Uses Before taking Warnings Dosage Side effects Overdose FAQ Uses of Testosterone Enanthate: