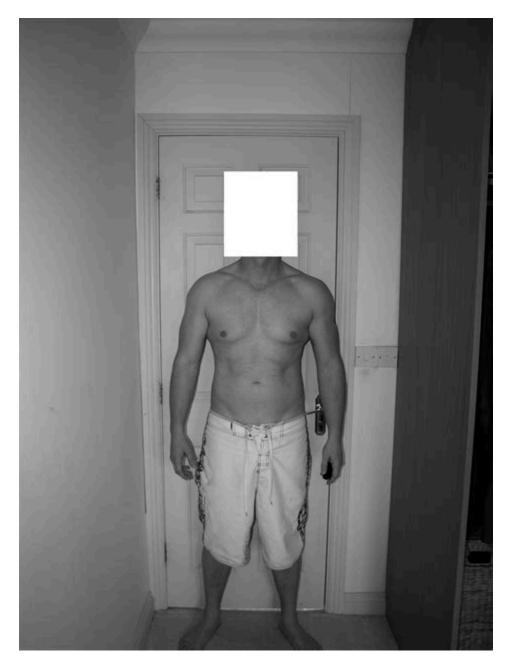

### Winstrol Results (Before and After Pictures) - Inside Bodybuilding

The cycle length for Winstrol is typically 6-8 weeks, but some experienced users may extend it to 12 weeks. Winstrol can be taken orally or injected, with oral administration being the most common. It's best to take Winstrol with a meal to avoid stomach discomfort.