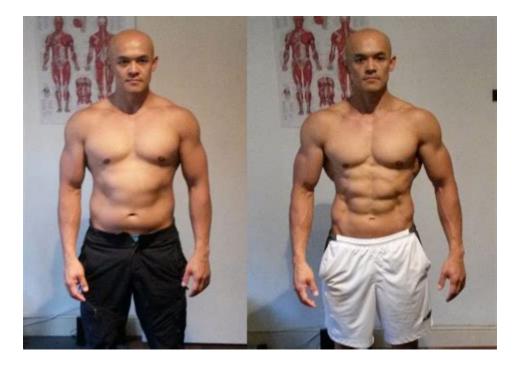

4 Summary 4. 1 References Winstrol Before and After Zac Efron's before and after transformation is a perfect example of how a user's body changes after a cycle of Winstrol. Body fat decreases while muscle hypertrophy increases, as well as muscle definition and vascularity.