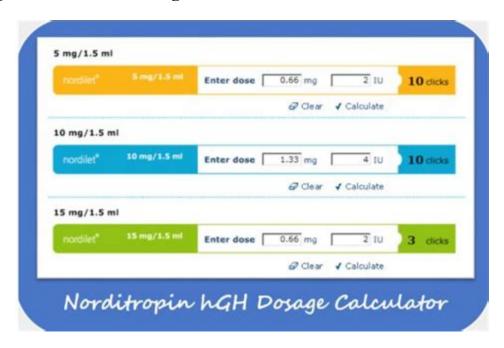

The calculator will display the recommended HGH dosage for weight loss. Example: Suppose an individual weighs 70 kilograms and is prescribed an HGH dosage of 4 IU. Upon using the calculator, the result may indicate a recommended dosage of 140 IU for weight loss. FAQs: