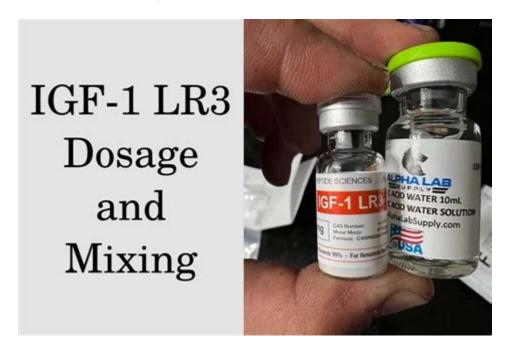

## HGH IGF-1 LR3 Stack: Dosages, Side Effects - Muscle and Brawn

Evidence based How much HGH to take? Dosage for different conditions in adults What is the optimal HGH dosage? Is HGH compatible with other drugs? What time of day is best to take HGH?

#### HGH Fragment: Before And After - Male, Female, Fat Loss

HGH and IGF 1 LR3 Dosage. HGH doses usually range between 2 - 4 units per day, but can be used up to 10 units if you are capable of managing your insulin sensitivity (and if you can afford it)... Natural growth hormone is cheap, in fact, it's free. Purchased growth hormones are very expensive. Bodybuilders use 10 - 20 units per day for .