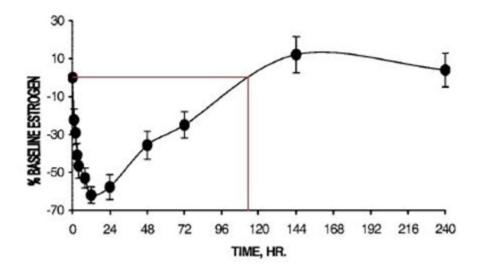

#### **Aromasin Dosage - Steroidal**

Dosing of Aromasin in anabolic steroid cycles is most commonly 12. 5 mg every other day, 12. 5 mg daily, or at most 25 mg daily. Excessive dosing will be recognized by estradiol level falling below 20 pg/mL, or by depression, reduction of libido, muscle flatness, and/or joint pain.