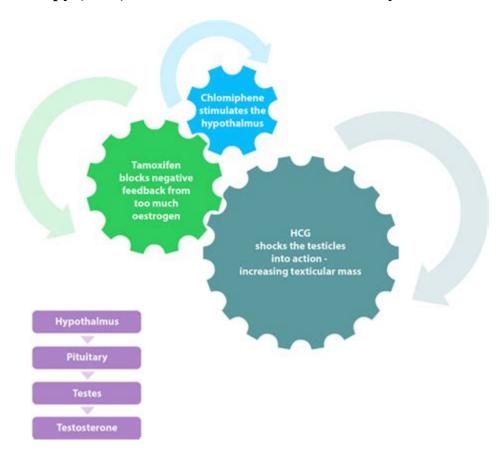

## when to start aromasin on cycle? | Anabolex Forums

A cycle of steroids completely changes the functioning of your natural hormone system. You might stop producing natural testosterone altogether. One of the big goals of post-cycle therapy is to get your hormone balance back on track. Post-cycle therapy (PCT) is a critical action to take and one that deserves just as much thought and planning as .