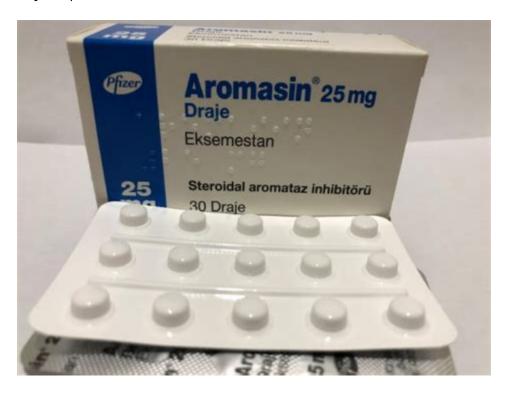

#### Aromasin: Everything You Need to Know In Order to Properly Utilize.

Drug Images What is Aromasin? If you have breast cancer, your doctor may prescribe Aromasin for you. It's a prescription drug that's used in females\* who have gone through menopause. Aromasin.