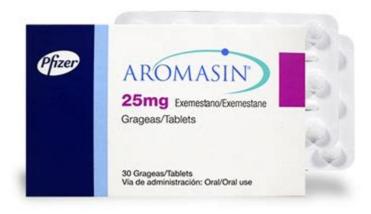

#### Aromasin: Everything You Need to Know In Order to Properly Utilize.

Drug Images What is Aromasin? If you have breast cancer, your doctor may prescribe Aromasin for you. It's a prescription drug that's used in females\* who have gone through menopause. Aromasin.