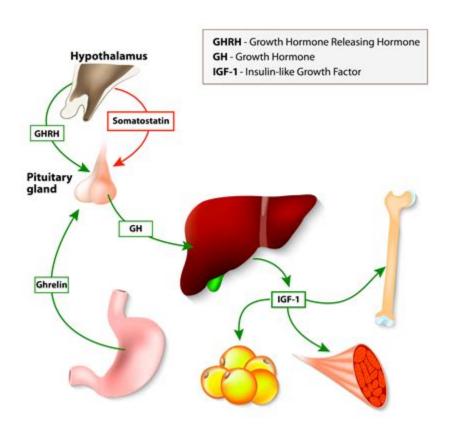

#### IGF-1 LR3 - Wikipedia

IGF-1 LR3 (insulin-like growth factor-1 long arginine 3) is a synthetically modified derivative of insulin-like growth factor-1, which is produced in the liver in response to growth hormone endocrine stimulus.

IGF-1 LR3 - Optimize Wellness at Physicians Rejuvenation Centers

Long arginine 3-IGF-1, abbreviated as IGF-1 LR3 or LR3-IGF-1, is a synthetic protein and lengthened analogue of human insulin-like growth factor 1 (IGF-1).