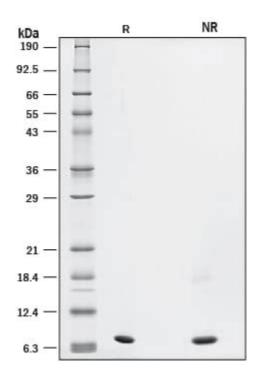

IGF-1 LR3 Beginners Guide: Effects, Dose, Results - Sarms. io

Reviews Summary Product Datasheets Carrier Free Data Images Reconstitution Calculator Background Related Research Areas Recombinant Human LR3 IGF-I/IGF-1 GMP Protein, CF Summary Product Specifications Purity >95%, by SDS-PAGE visualized with Silver Staining and quantitative

densitometry by Coomassie® Blue Staining.