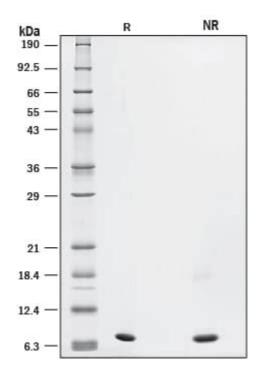

IGF-1 LR3 Beginners Guide: Effects, Dose, Results - Sarms. io

Reviews Summary Product Datasheets Carrier Free Data Images Reconstitution Calculator Background Related Research Areas Recombinant Human LR3 IGF-I/IGF-1 GMP Protein, CF Summary Product Specifications Purity >95%, by SDS-PAGE visualized with Silver Staining and quantitative

densitometry by Coomassie® Blue Staining.