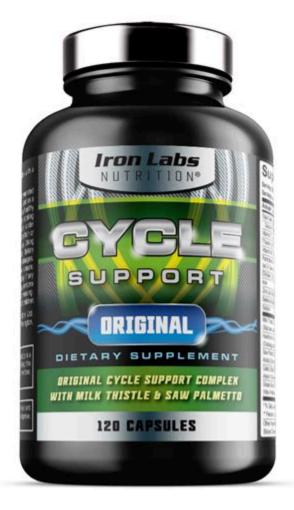

Iron Labs Nutrition Cycle Support Original - On Cycle Support .

Cycle supplements support your overall health by working to protect vital organs, including the kidneys and liver, when you're using various types of performance-enhancing substances. As with.

Synevo — Take tests in medical laboratory in the city Kyiv

Iron Labs Nutrition Cycle Support Original - On Cycle Support Supplements for Men - Support Your Body with Milk Thistle and Saw Palmetto (120 Capsules) Visit the Iron Labs Nutrition Store 4. 4 118 ratings 100+ bought in past month Price: \$23. 39 (\$0. 19 / Count) Coupon: Save an extra 10% on your first Subscribe and Save order.

### Cycle Support By Iron Labs Review - The Body Follows

Product Range Cycle Supplements Cycle Support Original Cycle Support Original Featuring Milk Thistle - Each serving provides 800mg of Milk Thistle standardised to 80% Silymarins Saw Palmetto & Hawthorne Berry - Includes 200mg Saw Palmetto Extract (45% Fatty Acids) and 300mg Hawthorne Berry Extract