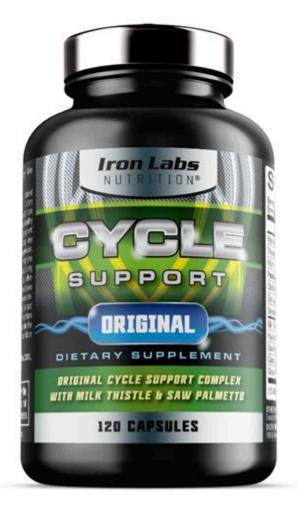

Synevo — Take tests in medical laboratory in the city Kyiv

Iron Labs Nutrition Cycle Support Original - On Cycle Support Supplements for Men - Support Your Body with Milk Thistle and Saw Palmetto (120 Capsules) Visit the Iron Labs Nutrition Store 4. 4 118 ratings 100+ bought in past month Price: \$23. 39 (\$0. 19 / Count) Coupon: Save an extra 10% on your first Subscribe and Save order.

### Cycle Support By Iron Labs Review - The Body Follows

Product Range Cycle Supplements Cycle Support Original Cycle Support Original Featuring Milk Thistle - Each serving provides 800mg of Milk Thistle standardised to 80% Silymarins Saw Palmetto & Hawthorne Berry - Includes 200mg Saw Palmetto Extract (45% Fatty Acids) and 300mg Hawthorne Berry Extract