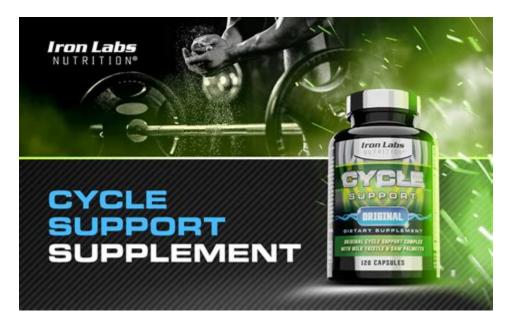

Iron Labs Nutrition Cycle Support Original - On Cycle Support .

Cycle supplements support your overall health by working to protect vital organs, including the kidneys and liver, when you're using various types of performance-enhancing substances. As with.

Synevo — Take tests in medical laboratory in the city Kyiv

Iron Labs Nutrition Cycle Support Original - On Cycle Support Supplements for Men - Support Your Body with Milk Thistle and Saw Palmetto (120 Capsules) Visit the Iron Labs Nutrition Store 4. 4 118 ratings 100+ bought in past month Price: \$23. 39 (\$0. 19 / Count) Coupon: Save an extra 10% on your first Subscribe and Save order.

### Cycle Support By Iron Labs Review - The Body Follows

Product Range Cycle Supplements Cycle Support Original Cycle Support Original Featuring Milk Thistle - Each serving provides 800mg of Milk Thistle standardised to 80% Silymarins Saw Palmetto & Hawthorne Berry - Includes 200mg Saw Palmetto Extract (45% Fatty Acids) and 300mg Hawthorne Berry Extract