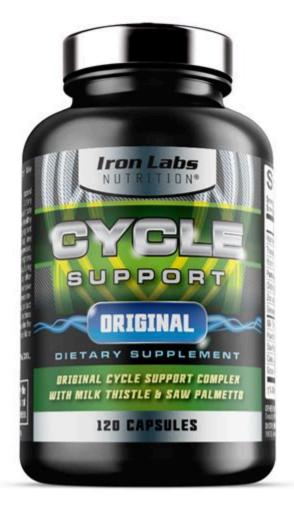

Iron Labs Nutrition Cycle Support Original - On Cycle Support .

Cycle supplements support your overall health by working to protect vital organs, including the kidneys and liver, when you're using various types of performance-enhancing substances. As with.

Synevo — Take tests in medical laboratory in the city Kyiv

Iron Labs Nutrition Cycle Support Original - On Cycle Support Supplements for Men - Support Your Body with Milk Thistle and Saw Palmetto (120 Capsules) Visit the Iron Labs Nutrition Store 4. 4 118 ratings 100+ bought in past month Price: \$23. 39 (\$0. 19 / Count) Coupon: Save an extra 10% on your first Subscribe and Save order.

### Cycle Support By Iron Labs Review - The Body Follows

Product Range Cycle Supplements Cycle Support Original Cycle Support Original Featuring Milk Thistle - Each serving provides 800mg of Milk Thistle standardised to 80% Silymarins Saw Palmetto & Hawthorne Berry - Includes 200mg Saw Palmetto Extract (45% Fatty Acids) and 300mg Hawthorne Berry Extract