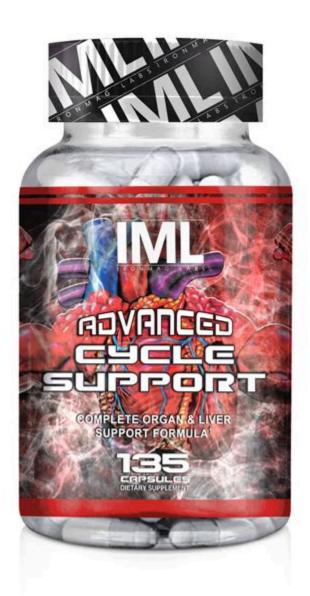

# Advanced Cycle Support - IronMag Labs Bodybuilding Supplements

Advanced Cycle Support is a robust and comprehensive cycle support supplement to be used anytime you're running an aggressive prohormone cycle providing the essential nutrients your vital organs need to stay safe and protected while on cycle. † Ingredients (per 3 capsules) Milk Thistle (Silybum Marianum) - 500mg Glutathione (GSH) - 400mg