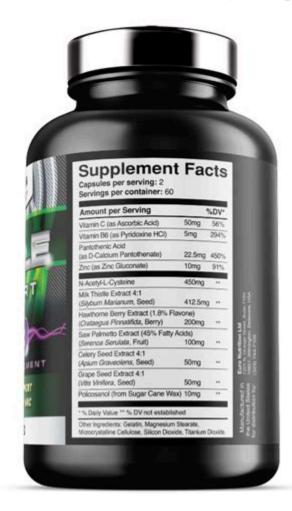

## **Cycle Support Plus NAC - Iron Labs Nutrition**

Find helpful customer reviews and review ratings for Iron Labs Nutrition: Cycle Support Plus NAC (N-Acetyl-L-Cysteine) - On Cycle Support Supplements for Men - with N Acetyl L Cysteine, Milk Thistle, Hawthorne Berry and More (120 Capsules) at Amazon. Read honest and unbiased product reviews from our users.

Iron Labs Nutrition: Cycle Support Plus NAC (N-Acetyl-L-Cysteine) - On .

Cycle Support with NAC - The original Cycle Support formula from Iron Labs Nutrition, the trusted cycle support specialists since 2009 The Cycle Support for Men - developed to include essential nutrients that support core body functions\*

Iron Labs Nutrition Cycle Support Plus NAC (N-Acetyl-L-Cysteine) - On .

Iron Labs Nutrition Trusted since 2009 Top Products Cycle Support Original Cycle Support Plus NAC AC8 Fruit Punch CLA 120s View all products. Categories Sports Nutrition For Men Cycle Supplements