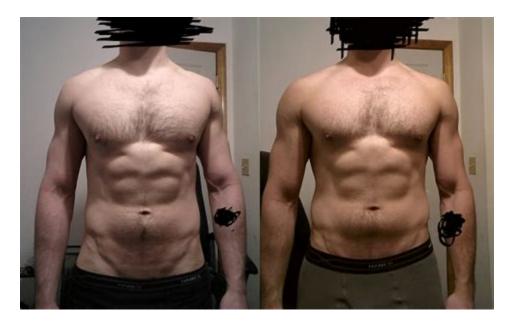

## Anavar Half-Life: Dosage and Timing for Optimal Results

I ended the 14-week cycle at 128lbs. I took progress pictures every 2 weeks or so for the entire 14 weeks, mostly in the mornings right after waking up (and peeing), and in a fasted state. During the cycle, I lifted 6 days a week (bodypart split), with 1 active rest day, and did cardio/yoga every day. I don't count calories or weigh my food .