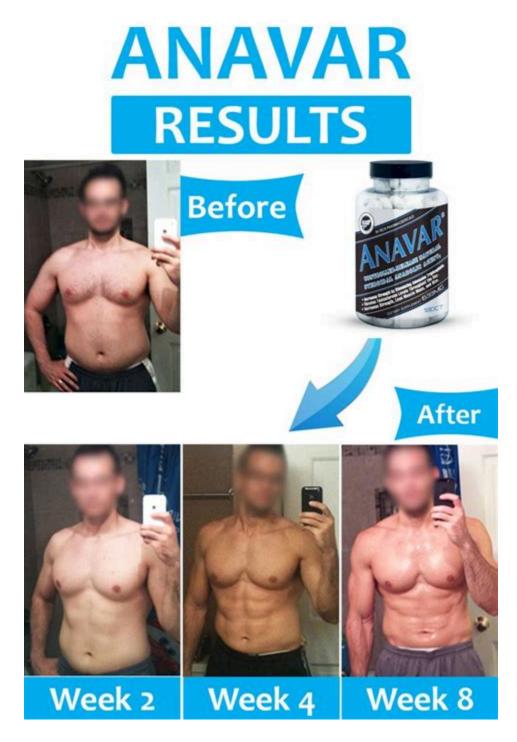

## Anavar Half-Life: Dosage and Timing for Optimal Results

I ended the 14-week cycle at 128lbs. I took progress pictures every 2 weeks or so for the entire 14 weeks, mostly in the mornings right after waking up (and peeing), and in a fasted state. During the cycle, I lifted 6 days a week (bodypart split), with 1 active rest day, and did cardio/yoga every day. I don't count calories or weigh my food .

## 14-week Anavar Cycle Report, 10-15mg (with progress pictures)

Beginner women: 5-10mg per day for 6-8 weeks Intermediate women: 10-15mg per day for 6-8 weeks Advanced women: 20mg per day for 6-8 weeks It is important to start with a low dosage and increase it gradually to assess tolerance and minimize the risk of side effects.