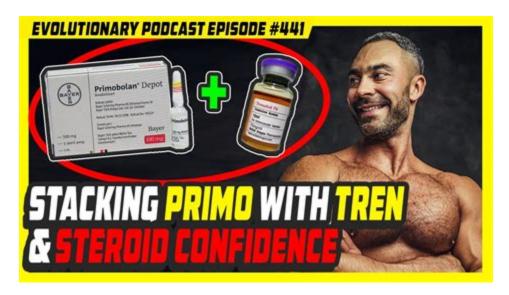

# Primobolan - Evolutionary

Primobolan Enanthate is also known as Methenolone Enanthate. It was created back in the 60's by a German company called Schering. This is an injectable form, which is the sister of an oral tablet form known as Methenolone acetate. Both are very effective formulas however a lot of users prefer the injectable version due to how quickly results and benefits kick in. In order to know which option .