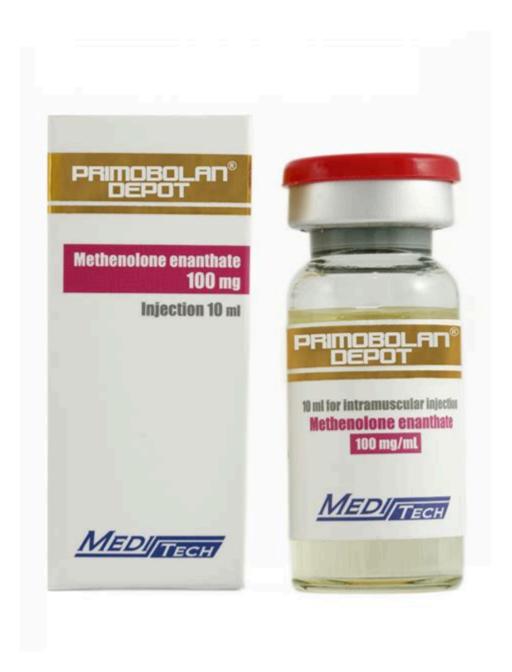

Primobolan Depot (Methenolone Enanthate) Methenolone is an anabolic androgenic steroid that was first released in 1962 by Squibb under the trade name Nibal (oral) and Nibal Depot (injectable). This was a very short-lived product on the U. S. market and by the mid-1960's the German pharmaceutical powerhouse Schering would own all rights to the .

# METHENOLONE ENANTHATE (PRIMOBOLAN) (100 MG/ML - Hilma Biocare EU

Primobolan Cycle Protocol. In this next section we'll talk about how to run an effective Primobolan cycle and what dosage to take. Primobolan is also one of the best steroids for beginners. For beginners, a basic cycle would be to take 400mg per week, for 10 weeks, stacked with 300 - 500mg of Testosterone per week.

#### Primobolan Enanthate: The Ultimate Guide to Usage and Effects

Methenolone enanthate (also known as primobolan depot) is a kind of injected anabolic-androgenic steroid (AAS) belonging to the dihydrotestosterone . Methenolone enanthate (also known as primobolan depot) is a kind of injected anabolic-androgenic steroid (AAS) belonging to the dihydrotestosterone (DHT) group. \$35. 00. Purity: 99. 9%.

# Primobolan - Evolutionary

Primobolan Enanthate is also known as Methenolone Enanthate. It was created back in the 60's by a German company called Schering. This is an injectable form, which is the sister of an oral tablet form known as Methenolone acetate. Both are very effective formulas however a lot of users prefer the injectable version due to how quickly results and benefits kick in. In order to know which option .

# Primobolan Depot (Methenolone Enanthate) - Steroid

What is the half-life of primobolan? For the injectable version, Primobolan Enanthate, the half-life is around 10 days. The oral version has conflicting evidence about half-life. There are some studies that claim Primobolan Acetate has a 4 hour half-life, while others claim 6 hours. Therefore, to be safe, oral primo has a 4 to 6 hour half-life.