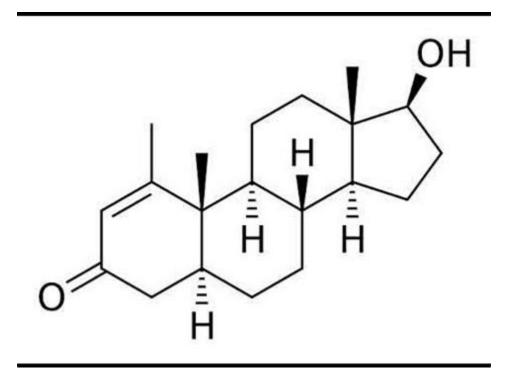

Primobolan Depot (Methenolone Enanthate) Methenolone is an anabolic androgenic steroid that was first released in 1962 by Squibb under the trade name Nibal (oral) and Nibal Depot (injectable). This was a very short-lived product on the U. S. market and by the mid-1960's the German pharmaceutical powerhouse Schering would own all rights to the .

#### Metenolone enanthate - Wikipedia

Methenolone (also known as primobolan) was described in 1960. Squibb Company began producing injectable drug in 1962. Methenolone originally was prescribed in case of muscle loss after operations, infections, long-term illnesses, aggressive therapy with corticoids or malnutrition, and in some cases it was used to treat osteoporosis and breast cancer.

# What is Primobolan (Methenolone Enanthate) cycle?

Metenolone enanthate, or methenolone enanthate, sold under the brand names Primobolan Depot and Nibal Injection, is an androgen and anabolic steroid (AAS) medication which is used mainly in the treatment of anemia due to bone marrow failure. It is given by injection into muscle. Although it was widely used in the past, the drug has mostly been discontinued and hence is now mostly only.

#### The effect of an anabolic steroid, methenolone enanthate, on growth.

Metenolone, or methenolone, is an androgen and anabolic steroid (AAS) which is used in the form of esters such as metenolone acetate (brand name Primobolan, Nibal) and metenolone enanthate (brand name Primobolan Depot, Nibal Injection). Metenolone esters are used mainly in the treatment of anemia due to bone marrow failure. Metenolone acetate is taken by mouth, while metenolone enanthate is .

#### Primobolan Cycles (Methenolone Guide) - Muscle and Brawn

Methenolone Enanthate 100 is a dihydrotestosterone derived anabolic steroid. Methenolone Enanthate 100 contains methenolone enanthate, a long- acting methenolone ester producing a rapid onset of serum methenolone with a continued duration of action of 5 to 7 days after IM injection. Methenolone Enanthate 100 is moderately anabolic with limited androgenic properties. Methenolone cannot .