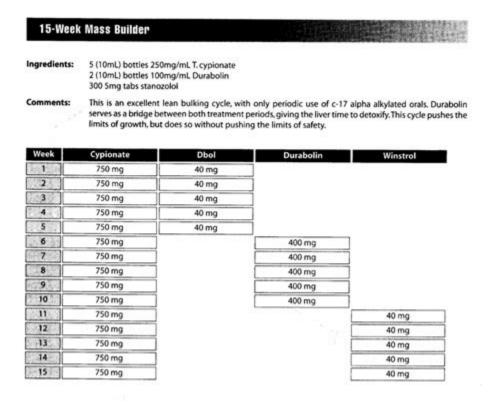

# METHENOLONE ENANTHATE (PRIMOBOLAN) (100 MG/ML - Hilma Biocare EU

Primobolan Cycle Protocol. In this next section we'll talk about how to run an effective Primobolan cycle and what dosage to take. Primobolan is also one of the best steroids for beginners. For beginners, a basic cycle would be to take 400mg per week, for 10 weeks, stacked with 300 - 500mg of Testosterone per week.

# **METHENOLONE ENANTHATE - National Center for Advancing Translational.**

Week 5-12: 600mg/week Primobolan (twice a week at 300mg per shot, if you can't handle the pain do it 3x week at 200mg), 40-60mg/day Anavar. For recovery wait 2 full weeks after your last test/deca shot and use Clomid at 100mg/day for days 1-10, then 50mg/day for days 11-20. You can also use HCG.

# PRIMOBOLAN | biotech

Weeks 1-16: Primobolan 600mg/week. Week 10-16: Stanozolol (injection type) 50mg/day. Weeks 8-16: Nandrolone Phenylpropionate 100mg/week (to protect joint pain caused by Stanozolol) Welcome to order Primobolan and Methenolone Enanthate powder for bodybuilding. Tengda Bio-Tech Co. , Ltd. Email:sales@tengdabiotech. WhatsApp:+852 5766 3896