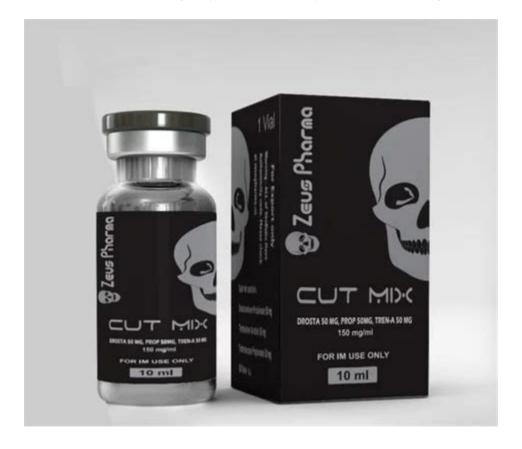

# Cut-Mix | Volga Pharma

Cut Mix contains 3 different active substances: Testosterone Propionate - 50 mg Drostanolone Propionate - 50 mg Trenbolone Acetate - 50 mg. Cut Mix is a pre-contest stack. Testosterone Propionate is one of the injectable testosterone esters and is a fast acting testosterone which possesses all the major benefits of the longer acting .

### Quiero Comprar Cut Mix 150 mg (1 vial) | Injectable Steroids

Product Name: Cut Mix 150 mg Category:Injectable Steroids

Ingredient: Drostanolone Propionate,

Testosterone Propionate, Trenbolone Acetate

Manufacturer: Dragon Pharma

Qty: 1 vial Price: \$86.90

Buy online: https://t.co/ZhgCqzTWXT

Cut Mix 150 - the latest mix from the well-known pharmacological company Dragon Pharma, includes such drugs as: trenbolone acetate, drostanolone propionate, and to maintain a high anabolic effect,