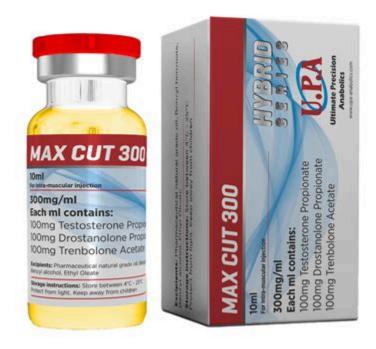

### **CUT MIX-150mg, 20ml Injection - Acron Laboratories**

Max Cut 300. Max Cut mix is a combination of 100mg Trenbolone Acetate , 100mg Testosterone Propionate ionate, 100mg Drostolone Propionate. These three steroids act quickly after being injected into the body. The mixture of Tren Acetate, Drostanolone Propionate and Testosterone Propionate ionate ensures the steroid has strong anabolic and .

### Max Cut 300 | Anabolics ZA

SIGMA PHARMACY Cut-Mix 300 HPLC/MS results +blood test from from other forum . 5800 ng "This bloodwork was taken while using sigma cut mix from alpha-usa @ 1ml eod so 350 mgs every week of test, tren, mast. and 150 mgs of swoles test enenthate, so 500 mgs of test a week total. started the cut mix on the 2nd of June and was running sigma prop and tren a separately at the same dosages prior .