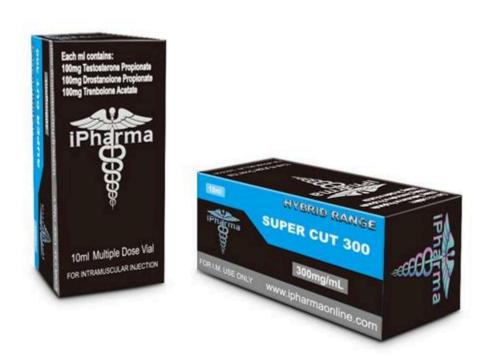

### Super Cut Mix 300 | Anabolics ZA

Add to cart Categories: Aas Injectables, IPHARMA Description Additional information IPHARMA SUPER CUT 300 MIX (cutting blend) (300MG/ML HYBRID MIX=10ML) 100MG/ML TESTOSTERONE PROPIONATE 100MG/ML TRENBOLONE ACETATE 100MG/ML DROSTANOLONE PROPIONATE Related products BODY PHARM TEST ENANTHATE 300 R BODY PHARM ULTRA CUT 300 MIX (cutting blend)

# Ipharma Super Cut Mix 300 - Anabolic Hyper

IPHARMA SUPER CUT 300 MIX(cutting blend) (300MG/ML HYBRID MIX=10ML) 100MG/ML TESTOSTERONE PROPIONATE 100MG/ML TRENBOLONE ACETATE 100MG/ML DROSTANOLONE PROPIONATE

### IPHARMA SUPER CUT 300 MIX(cutting blend) - PS Shop

Cut mix 150mg EOD throughout cycle length (8-16 weeks depending on cycle history and goals) Winstrol 50mg ED weeks 1-4. Anavar 40-60mg last 4 weeks of cycle. Clen 40-80mcg depending on tolerance (can go higher if needed)with a 2 week on 2 week off protocol for receptor saturation or ECA stack. Don't mess with T3 yet until you are at a wall for .