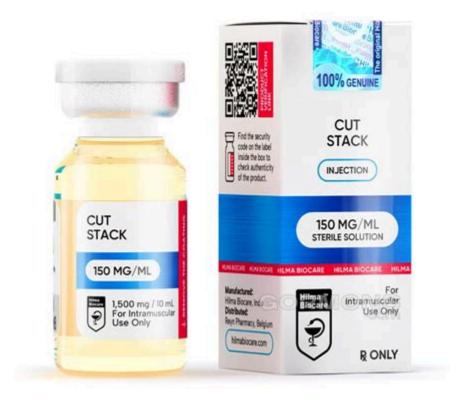

### Buy Cut Stack/Cut Mix by Hilma Biocare for 45. 00 with guarantee delivery

Cut-Mix, a potent blend of anabolic steroids in a 400 mg/ml concentration, is meticulously formulated to aid individuals during their cutting phases. This blend combines multiple compounds that synergistically work to preserve lean muscle mass while promoting fat loss and enhancing overall muscle definition. Key Features

# **Cut Mix 150 - AlphaDirect**

Buy Cut Stack anabolic steroids from the Hilma Biocare manufacturer for athletes. Best prices on Cut Mix with fast delivery EU and USA. . Orders 201€-€300€ (Shipping €10) Orders 301€+ (Free-Shipping) \*prices are indicated for each stock separately .