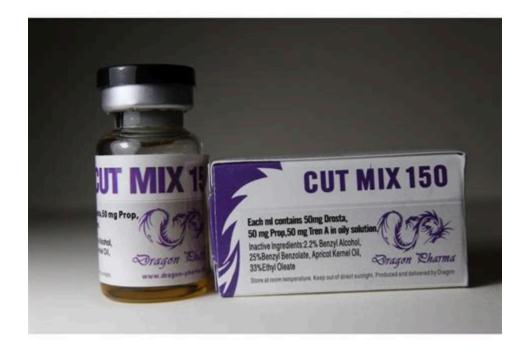

Manufacturer: Dragon Pharma

Qty: 1 vial Price: \$86.90

Buy online: https://t.co/ZhgCqzTWXT

Cut Mix 150 - the latest mix from the well-known pharmacological company Dragon Pharma, includes such drugs as: trenbolone acetate, drostanolone propionate, and to maintain a high anabolic effect,

### Cutmix 300 mg - Welox International

Administration of Cut Mix 150 Dragon Pharma: For men - the most common dosage is 150-300mg each over the day. This cycle runs for 10 weeks. For women - very small doses, or not recommended. Another great product brought to you by Balkanpharm. 2 weeks in and really feeing the strength gains and bodyfat loss.