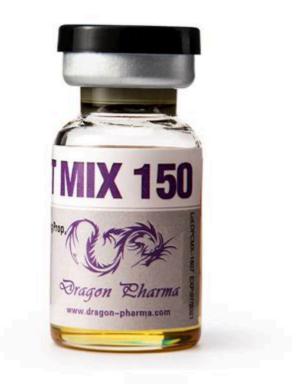

### Cut Mix 150 - Dragon Pharma

IPHARMA SUPER CUT 300 MIX(cutting blend) (300MG/ML HYBRID MIX=10ML) 100MG/ML TESTOSTERONE PROPIONATE 100MG/ML TRENBOLONE ACETATE 100MG/ML DROSTANOLONE PROPIONATE

Grade: A Cut Mix 300 Mg Injection, Purity: 100%, >50mg - IndiaMART

#### Cut Mix 150 by Dragon Pharma - Unlock Sculpted Perfection

Manufacturer: Dragon Pharma

Qty: 1 vial Price: \$86.90

Buy online: https://t.co/ZhgCqzTWXT

Cut Mix 150 - the latest mix from the well-known pharmacological company Dragon Pharma, includes such drugs as: trenbolone acetate, drostanolone propionate, and to maintain a high anabolic effect,

### Cut Mix 150 | Drostanolone Prop, Test P, Tren A - Dragon Pharma

Supplement Gallery - Offering Grade: A Cut Mix 300 Mg Injection, Purity: 100%, >50mg at Rs 3000/vial in Saharanpur, Uttar Pradesh. Also find Filgrastim Injection price list | ID: 2852635096130

### Cutmix 300 mg - Welox International

Administration of Cut Mix 150 Dragon Pharma: For men - the most common dosage is 150-300mg each over the day. This cycle runs for 10 weeks. For women - very small doses, or not recommended. Another great product brought to you by Balkanpharm. 2 weeks in and really feeing the strength gains and bodyfat loss.