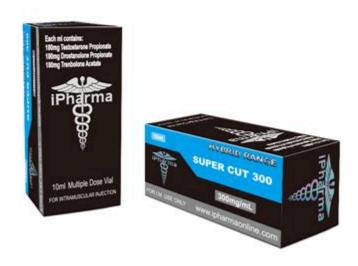

### Super Cut Mix 300 | Anabolics ZA

Add to cart Categories: Aas Injectables, IPHARMA Description Additional information IPHARMA SUPER CUT 300 MIX (cutting blend) (300MG/ML HYBRID MIX=10ML) 100MG/ML TESTOSTERONE PROPIONATE 100MG/ML TRENBOLONE ACETATE 100MG/ML DROSTANOLONE PROPIONATE Related products BODY PHARM TEST ENANTHATE 300 R BODY PHARM ULTRA CUT 300 MIX (cutting blend)

#### IPHARMA SUPER CUT 300 MIX(cutting blend) - saanabolics. store

#1 So this will be my first time with an injectable substance. Taking pills The direction are easy take two pills a day spit dosages for 4 week so the math is fairly simple as to figure out how many bottles to purchase to run a cycle. I'm looking at purchasing cut mix 150 it's a tri blend of test prop, tren prop, and drostanolone prop.

# Ipharma Super Cut Mix 300 - Anabolic Hyper

IPHARMA SUPER CUT 300 MIX(cutting blend) (300MG/ML HYBRID MIX=10ML) 100MG/ML TESTOSTERONE PROPIONATE 100MG/ML TRENBOLONE ACETATE 100MG/ML DROSTANOLONE PROPIONATE

### IPHARMA SUPER CUT 300 MIX(cutting blend) - PS Shop

Cut mix 150mg EOD throughout cycle length (8-16 weeks depending on cycle history and goals) Winstrol 50mg ED weeks 1-4. Anavar 40-60mg last 4 weeks of cycle. Clen 40-80mcg depending on tolerance (can go higher if needed)with a 2 week on 2 week off protocol for receptor saturation or ECA stack. Don't mess with T3 yet until you are at a wall for .