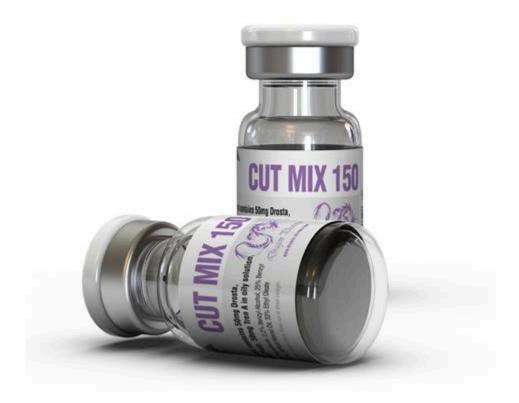

# Cut-Mix | Volga Pharma

Cut Mix contains 3 different active substances: Testosterone Propionate - 50 mg Drostanolone Propionate - 50 mg Trenbolone Acetate - 50 mg. Cut Mix is a pre-contest stack. Testosterone Propionate is one of the injectable testosterone esters and is a fast acting testosterone which possesses all the major benefits of the longer acting .

#### Cut Mix 150 by Dragon Pharma - Unlock Sculpted Perfection

### Quiero Comprar Cut Mix 150 mg (1 vial) | Injectable Steroids

Product Name: Cut Mix 150 mg Category:Injectable Steroids

Ingredient: Drostanolone Propionate,

Testosterone Propionate, Trenbolone Acetate

Manufacturer: Dragon Pharma

Qty: 1 vial Price: \$86.90

Buy online: https://t.co/ZhgCqzTWXT

Cut Mix 150 - the latest mix from the well-known pharmacological company Dragon Pharma, includes such drugs as: trenbolone acetate, drostanolone propionate, and to maintain a high anabolic effect,