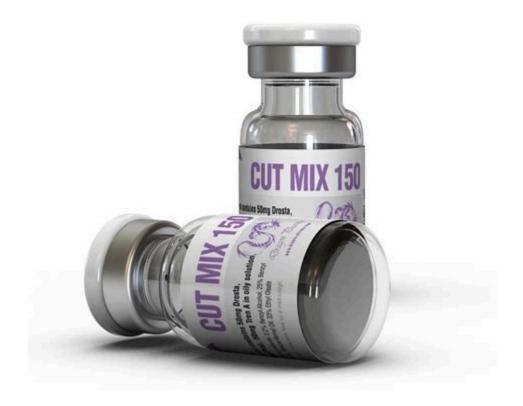

Trenbolone Acetate - 50 mg Side effects Cut Mix 150:- There are several side effects for the cut mix that could be really harmful if not taken under the medical advisor. Testosterone Propionate the salt that is present in the supplement can harm with the estrogenic side effects like it can develop the unnecessary breast size in men.

# Cut-Mix | Volga Pharma

Cut Mix contains 3 different active substances: Testosterone Propionate - 50 mg Drostanolone Propionate - 50 mg Trenbolone Acetate - 50 mg. Cut Mix is a pre-contest stack. Testosterone Propionate is one of the injectable testosterone esters and is a fast acting testosterone which possesses all the major benefits of the longer acting .

### Quiero Comprar Cut Mix 150 mg (1 vial) | Injectable Steroids

Product Name: Cut Mix 150 mg Category:Injectable Steroids

Ingredient: Drostanolone Propionate,

Testosterone Propionate, Trenbolone Acetate

Manufacturer: Dragon Pharma

Qty: 1 vial Price: \$86.90

Buy online: https://t.co/ZhgCqzTWXT

Cut Mix 150 - the latest mix from the well-known pharmacological company Dragon Pharma, includes such drugs as: trenbolone acetate, drostanolone propionate, and to maintain a high anabolic effect,