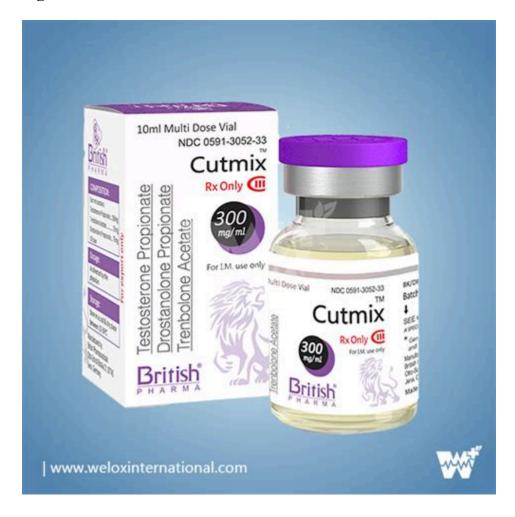

### Cutmix 300 mg - Welox International

Administration of Cut Mix 150 Dragon Pharma: For men - the most common dosage is 150-300mg each over the day. This cycle runs for 10 weeks. For women - very small doses, or not recommended. Another great product brought to you by Balkanpharm. 2 weeks in and really feeing the strength gains and bodyfat loss.