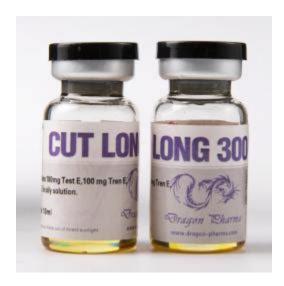

### Cut Long 300 | Drostanolone Prop, Test P, Tren A - Dragon Pharma

Apr 14, 2015. #1. Hey, fist time poster; 40 yr old; training for a good 10 years; referred by a friend from OM; great board. So just wondering whats everyone opinions on cut mix (50mg test prop/50mg tren/50mg masteron) taken at a dose of 1. 5cc every other day. Ive only done test/deca in past; looking forward to something different and .

**Cut mix 150 | Evolutionary Steroids Research Forums** 

Cut Long 300. 1 vial (300mg/ml 10 ml) One of the most powerful cutting stacks is made up of Drostanolone Propionate, Testosterone Propionate, and Trenbolone Acetate. It helps to get lean fast and gain qualitative muscle mass. more. add to favorite.