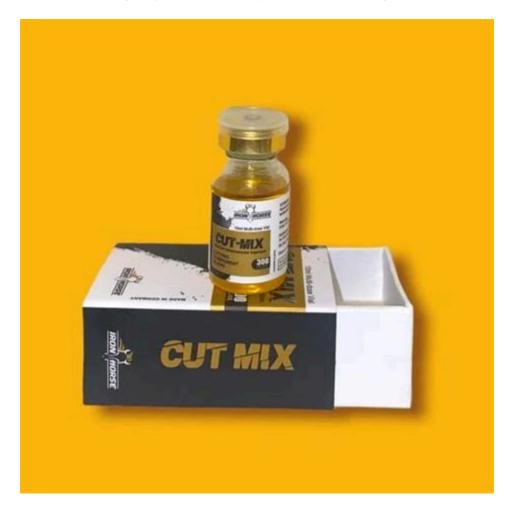

### Super Cut Mix 300 | Anabolics ZA

Add to cart Categories: Aas Injectables, IPHARMA Description Additional information IPHARMA SUPER CUT 300 MIX (cutting blend) (300MG/ML HYBRID MIX=10ML) 100MG/ML TESTOSTERONE PROPIONATE 100MG/ML TRENBOLONE ACETATE 100MG/ML DROSTANOLONE PROPIONATE Related products BODY PHARM TEST ENANTHATE 300 R BODY PHARM ULTRA CUT 300 MIX (cutting blend)

#### IPHARMA SUPER CUT 300 MIX(cutting blend) - saanabolics. store

#1 So this will be my first time with an injectable substance. Taking pills The direction are easy take two pills a day spit dosages for 4 week so the math is fairly simple as to figure out how many bottles to purchase to run a cycle. I'm looking at purchasing cut mix 150 it's a tri blend of test prop, tren prop, and drostanolone prop.

# Ipharma Super Cut Mix 300 - Anabolic Hyper

IPHARMA SUPER CUT 300 MIX(cutting blend) (300MG/ML HYBRID MIX=10ML) 100MG/ML TESTOSTERONE PROPIONATE 100MG/ML TRENBOLONE ACETATE 100MG/ML DROSTANOLONE PROPIONATE

### IPHARMA SUPER CUT 300 MIX(cutting blend) - PS Shop

Cut mix 150mg EOD throughout cycle length (8-16 weeks depending on cycle history and goals) Winstrol 50mg ED weeks 1-4. Anavar 40-60mg last 4 weeks of cycle. Clen 40-80mcg depending on tolerance (can go higher if needed)with a 2 week on 2 week off protocol for receptor saturation or ECA stack. Don't mess with T3 yet until you are at a wall for .

### Grade: Pharma Cut Mix 300 Mg Injection, Purity: 100%, >50mg - IndiaMART

Super Cut Mix 300 Super cut mix is a combination of 100mg Trenbolone Acetate , 100mg Testosterone Propionate ionate, 100mg Drostolone Propionate. These three steroids act quickly after being injected into the body.