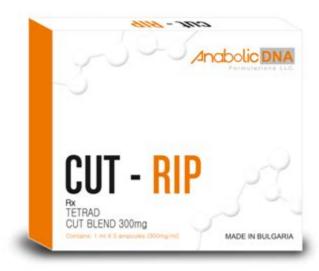

# **Cut-Rip - Anabolic DNA**

SKU: Cutmix 300 mg Categories: Hormonal and Other, Prime Life Science Tags: Cutmix 300 mg, drostanolone propionate, Steroid Hormones, Testosterone, testosterone propionate, trenbolone acetate. Share. Description Reviews (17) Shipping & Delivery Description Cutmix is a blend of trenbolone acetate 75 mg, testosterone propionate 150 mg, and .

#### Cut Mix 300 MG - Transform

Cut-Rip [Tetrad (5) Cut Blend] is a fast acting and powerful mixture, the perfect multi-steroid mixed of 300mg/ml. Testosterone Propionate 50mg, Testosterone Phenylpropionate 50mg, Nandrolone Phenylpropionate 50mg, Trenbolone Acetate 75mg Drostanolone Propionate 75mg Dosage. Dosage: 300 mg / twice in a week. Packing: 1 ml x 5 ampoules, sealed .