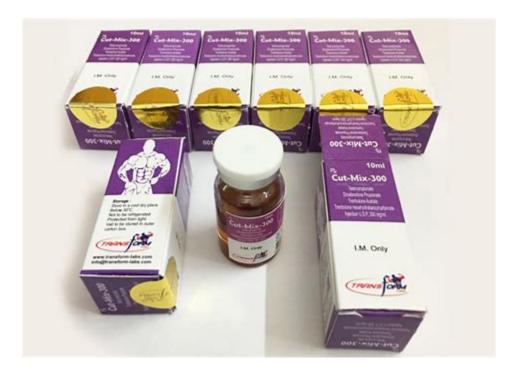

#### Cut Mix 300 MG - Transform

Cut-Rip [Tetrad (5) Cut Blend] is a fast acting and powerful mixture, the perfect multi-steroid mixed of 300mg/ml. Testosterone Propionate 50mg, Testosterone Phenylpropionate 50mg, Nandrolone Phenylpropionate 50mg, Trenbolone Acetate 75mg Drostanolone Propionate 75mg Dosage. Dosage: 300 mg / twice in a week. Packing: 1 ml x 5 ampoules, sealed .

Cut Mix 300 MG A blend of 4 trenbolone acetate, trenbolone hexahydrobenzylcarbonate, Drostanolone Propionate and Testosterone Propionate. One vial - Four forms of the most aggressive drug ever manufactured.