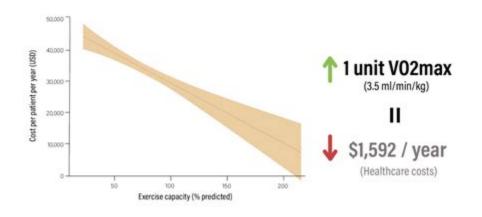

#### Predicting Medical Costs with VO2max - Pnoe

No insurance or referral? No problem. Start losing weight in as little as three steps! Backed by science Prescription medication Delivered to you No insurance required Affordable Step 1: Free Consultation Meet with a dedicated weight loss coach to discuss your goals and map out your wellness plan.

# Metabolic Medical Center - Yelp

Furthermore, for each 1-MET increase in fitness, there was a corresponding annual reduction of \$1,592 in healthcare costs (equating to a 5. 6% lower cost per MET). Additionally, moving up to a higher quartile of fitness resulted in a \$4,163 annual reduction in costs per patient.