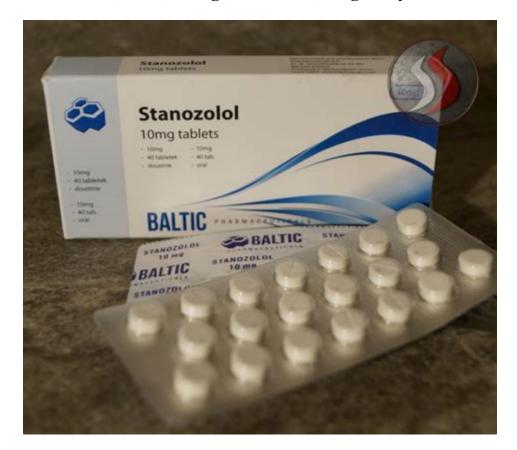

### Stanozolol: View Uses, Side Effects and Medicines | 1mg

Stanozolol tablets are mostly available in 10mg and 50mg strengths so is easily administered for any level of user including if you're just starting out on a low dose or are female, to steroid users wanting the maximum dosage of Winstrol which might reach up to two tablets per day for a total of 100mg. Winstrol Benefits

#### Stanozolol Review Dosage, Cycles, Side Effects, Before And After Results

3. It speeds up your recovery Outside of being an excellent way to size up, Stanozolol is also great for recovery. It's been shown to promote healing of bone, connective tissue, and muscle tissue, all while reducing total body inflammation. Does Stanozolol burn fat? All steroids have their strong points.