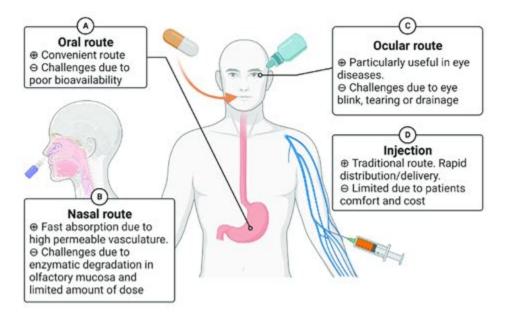

intimate Ritz-Carlton, have a trouser press and .

#### Stanozolol (By mouth) | Drug Notes | Health Information | St. Luke's .



Dress code & Face control. Door policy in Moscow is called "face control" and it's always the guy behind the two gorillas that gives the green light if you're in or out. In Moscow nightlife there's only one rule when it comes to dress codes: You can never be underdressed. People dress A LOT sharper than, say, in the US and that goes .

### The Comprehensive Guide to Moscow Nightlife - Kings of Russia



Stanozolol dosage during this cycle is 25mg/day and Anadrol is 50-70mg/day. Anadrol is known for causing water retention which is an ideal situation for bodybuilding appearing for competitions.

### Anabolic Steroid (Oral Route, Parenteral Route) - Mayo Clinic



Stanozolol (By mouth) Stanozolol (stan-OH-zoe-lol) Treats and prevents hereditary angioedema (swelling around or inside your mouth, throat, hand, feet, or digestive system). This medicine is an anabolic steroid. . Tablet. Your doctor will tell you how much medicine to use. Do not use more than directed.

### Stanozolol: View Uses, Side Effects and Medicines | 1mg



Stanozolol tablets are mostly available in 10mg and 50mg strengths so is easily administered for any level of user including if you're just starting out on a low dose or are female, to steroid users wanting the maximum dosage of Winstrol which might reach up to two tablets per day for a total of 100mg. Winstrol Benefits

## Stanozolol Dosage Guide + Max Dose, Adjustments - Drugs

| Local Anesthetics        | Maximum<br>Dose