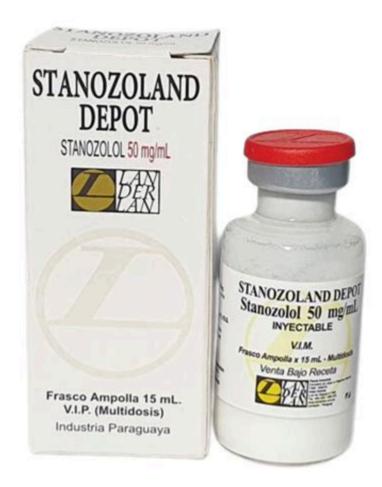

### Stanozolol: View Uses, Side Effects and Medicines | 1mg

Stanozolol tablets are mostly available in 10mg and 50mg strengths so is easily administered for any level of user including if you're just starting out on a low dose or are female, to steroid users wanting the maximum dosage of Winstrol which might reach up to two tablets per day for a total of 100mg. Winstrol Benefits

#### Stanozolol Review Dosage, Cycles, Side Effects, Before And After Results

3. It speeds up your recovery Outside of being an excellent way to size up, Stanozolol is also great for recovery. It's been shown to promote healing of bone, connective tissue, and muscle tissue, all while reducing total body inflammation. Does Stanozolol burn fat? All steroids have their strong points.