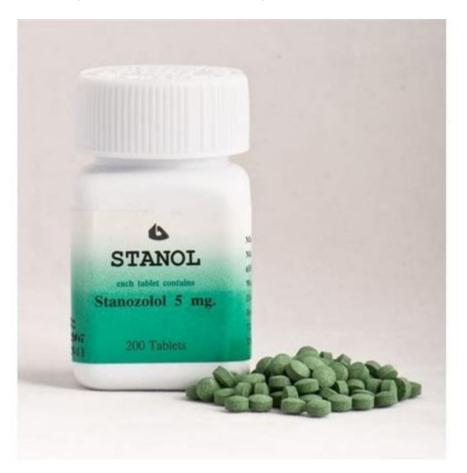

### Stanozolol: View Uses, Side Effects and Medicines | 1mg

Stanozolol tablets are mostly available in 10mg and 50mg strengths so is easily administered for any level of user including if you're just starting out on a low dose or are female, to steroid users wanting the maximum dosage of Winstrol which might reach up to two tablets per day for a total of 100mg. Winstrol Benefits

#### Stanozolol Review Dosage, Cycles, Side Effects, Before And After Results

3. It speeds up your recovery Outside of being an excellent way to size up, Stanozolol is also great for recovery. It's been shown to promote healing of bone, connective tissue, and muscle tissue, all while reducing total body inflammation. Does Stanozolol burn fat? All steroids have their strong points.