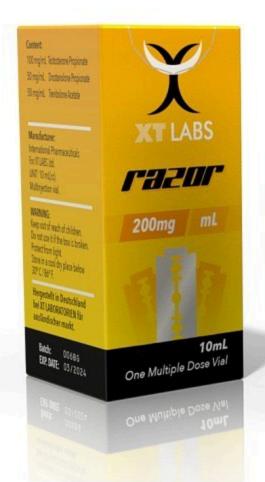

ss and lean muscle mass gains.



#nurse #nurselife #doctor #nursing #covid #medical #medicine #hospital #nurses #healthcare #rn #nursesofinstagram #health #nursingschool #doctors #nursingstudent #registerednurse #medstudent #love #coronavirus #nursesrock #medschool #surgery #nursepractitioner #medicalstudent #scrubs #medicalschool #anatomy #lpn #bhfyp Active substance is Clenbuterol Hydrochloride - 0,02mg. One pack contains 50 pills of 0,02mg each. The dose is dependent on the body weight. It is advisable to take 1 pill of Clenbuterol on the first day and then increase the dose by 1 tablet till the optimum dosage is reached. 4. Primo may cause the highest amount of protein sparring BECAUSE it directs anabolism to contractile tissue VERY WELL (and previously mentioned above) more hints