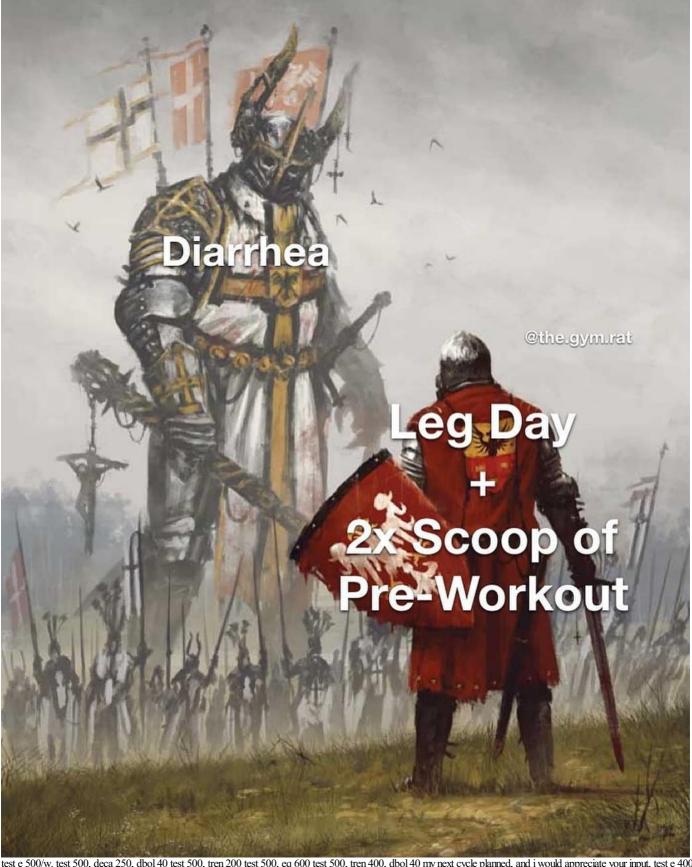

test e 500/w. test 500, deca 250, dbol 40 test 500, tren 200 test 500, eq 600 test 500, tren 400, dbol 40 my next cycle planned, and i would appreciate your input, test e 400/w, 1-16 deca 200/w, 1-14 tren e 600/w, 1-14 possibly thinking about a 4 week kickstart of adrol or dbol, and finish last 6 weeks up to pct with 60mg var.