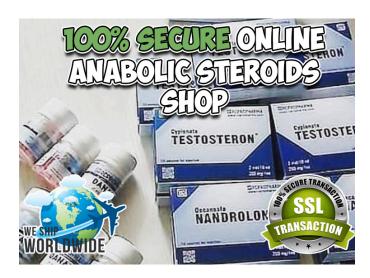

## Genotropin Mixer Pen 🍎 Best Darknet Markets

GO TO OUR ONLINE STORE: <a href="https://t.co/wVC4lh1f2F">https://t.co/wVC4lh1f2F</a>

GENOTROPIN PEN 12 is a device used to mix and inject doses of GENOTROPIN Lyophilized Powder (somatropin [rDNA origin] for injection). Use this device only for administration of GENOTROPIN. What You Will Need GENOTROPIN PEN 12 12 mg two-chamber cartridge of GENOTROPIN The reusable pen system comes with replaceable cartridges and a digital display, making it quick and easy to use. The Genotropin Mixer is for people who want the convenience of the cartridges with the cost-saving of disposable syringes. The mixer unit allows for the quick reconstitution of the HGH powder. Guess it so really time to buckle down and kill shit! Need to post more and get my I.g on full blast. Today was the day I think I found what I really needed. Was accepted to one of the best supplement companies out there @the.demo.crew @axeandsledge @sethferoce @deanperrone this opportunity